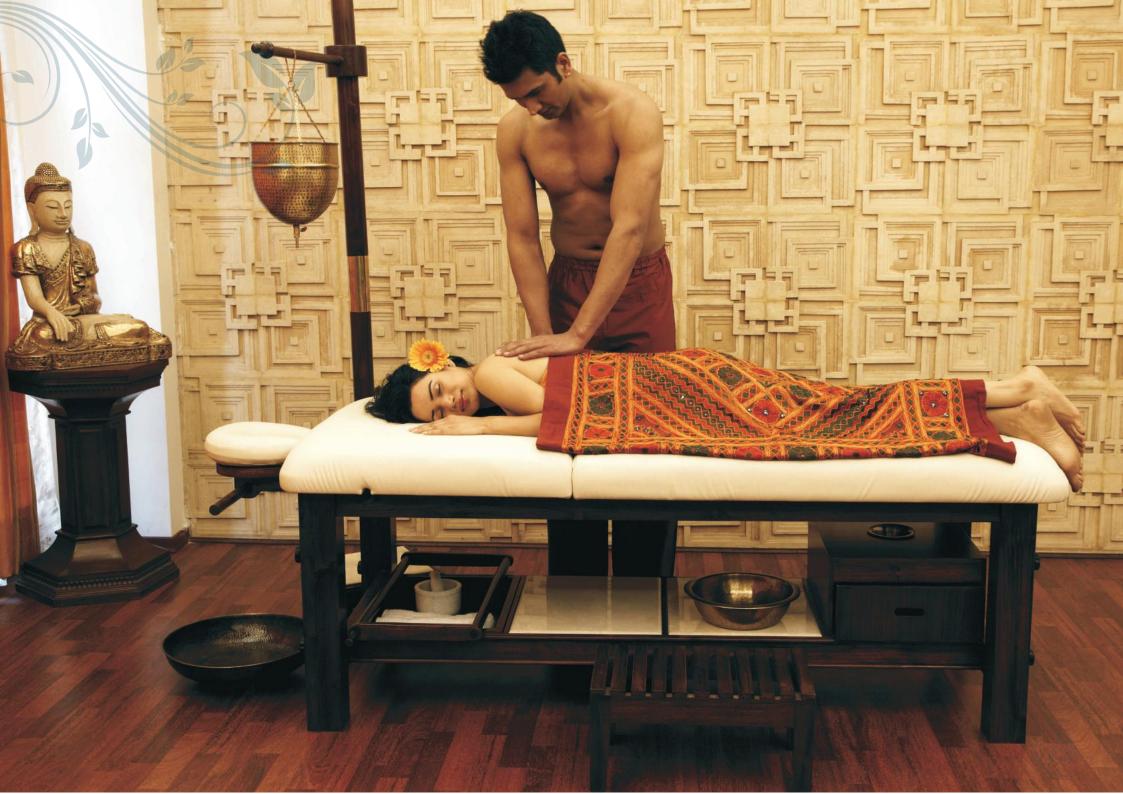

#### Shirodhara Massage Bed

Shirodhara Massage Bed is multipurpose treatment bed suitable for both oil 8t dry massages. The top mattress is detachable and can be removed from the bed and kept on the floor for dry floor massages or stretching exercises. Crafted from solid teakwood this massage table is supplied with lot accessories that are used in massage therapies. The accessories include a wooden step to get on/off the bed for old and overweight clients, two bolsters, two brass bowls for oil pouring and oil collection purpose. a detachable wooden drawer, detachable wooden tray. a cushioned wooden headrest and wooden part to incline the backrest. This massage bed has manually adjustable height and the heigh can be adjusted. Rounded corner top cushion for easy movement during massage therapy