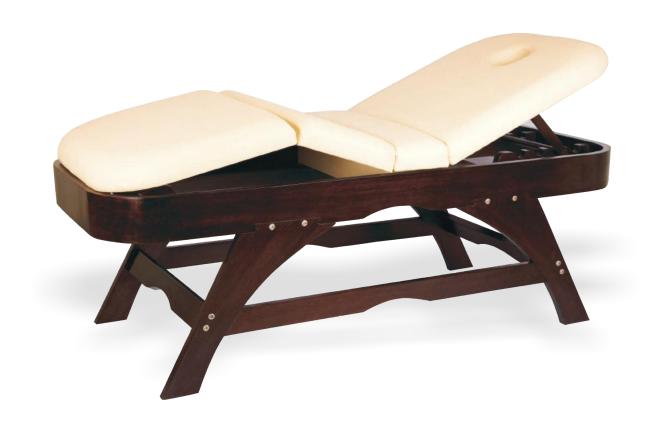

Flexi Massage Bed is the most versatile massage bed that can be used as spa lounger, massage bed or for foot massage. This bed has unique design and is different from other massage beds.

The backrest and legrest of this table are both adjustable. This massage bed can be supplied with standard face hole cutting or adjustable aluminium headrest.