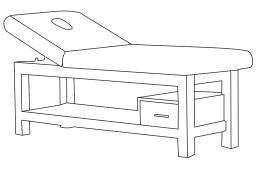

#### Multipurpose Ayurveda Treatment Bed

L 75" x W 36" x H 27"

**Multipurpose Ayurveda Treatment Bed** suitable for both oil & dry massages. The top mattress is removable and can be removed from the bed and kept on the floor for dry floor massages or can be used during shirodhara treatment also. You can detach the cushioned headrest and insert the wooden headrest for shirodhara. During oil massage the mattress can be removed. The frame structure is and headrest are solid wood. We have used boiling waterproof plywood underneath the mattress to make it suitable for oil massage. It is most cost effective table for oil & dry massages. Length of this table is 75" without headrest / cushioned face cradle. With headrest/ cushioned face cradle attached to massage table, the length increases to 92".