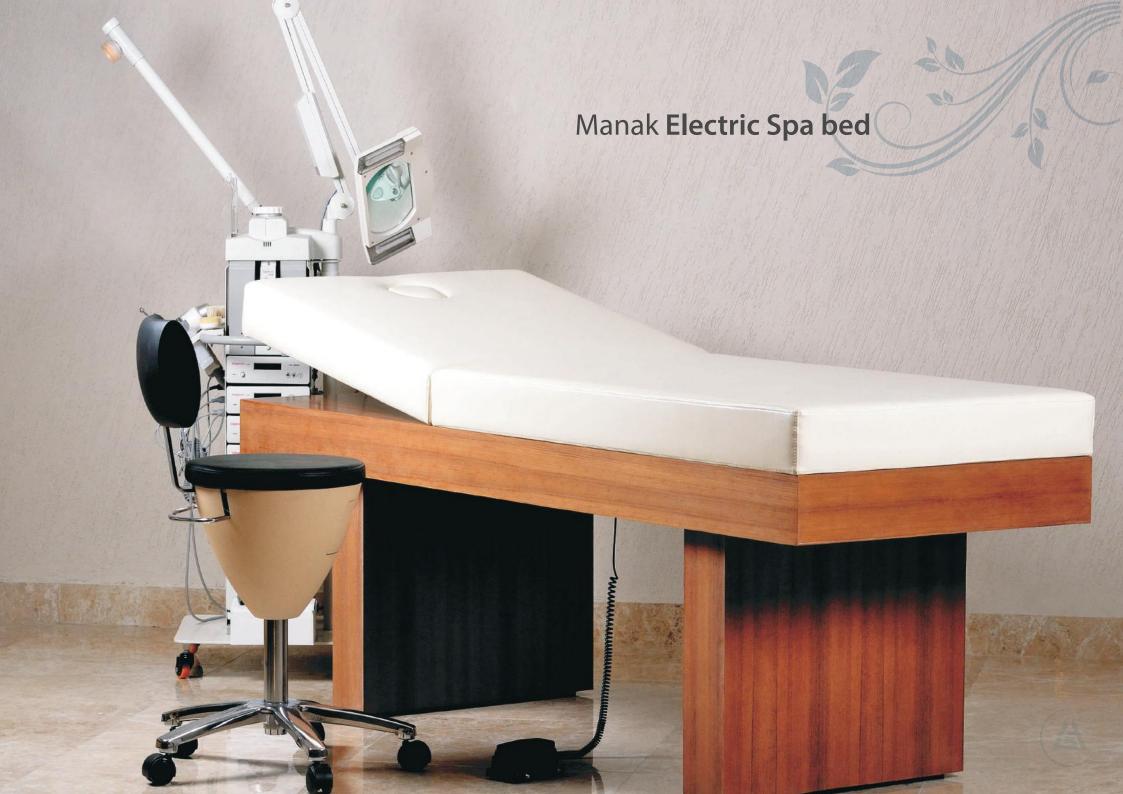

ESSR-0002

**Manak Electric Spa Bed** has the features of electrical height adjustment and electrically controlled backrest incline. Fitted with dual synchronous lifting motors of 6000N power, it lifts with ease and precision without making much noise. Minimum height is 28 " and can be further lifted up to 14" as required. Ideally suited for Medi Spas and Clinics.

Standard top coating done on this bed is acqua based eco friendly coating from ICA Italy, without any stain to change the wood color. Leatherite color option for the matteress is CREAM, BLACK or DARK BROWN.