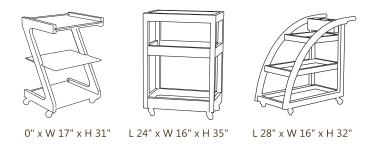

Mukul **Spa Trolley** 

Kanka Glass & Wood Trolley

Niano Wooden **Spa Trolley** 

Daksh Wooden Trolley

L 24" x W 16" x H 32"

L 24" x W 16" x H 36"

Tarang Wooden Trolley

Kumkum Wooden Trolley

L 24" x W 16" x H 36"

L 32" x W 18" x H 34"

L 27" x W 18" x H 37"

Himadri Wooden Trolley

Dhanur **Wooden Trolley** 

L 30" x W 18" x H 34"

L 28" x W 17" x H 30"

L 28" x W 16" x H 33"