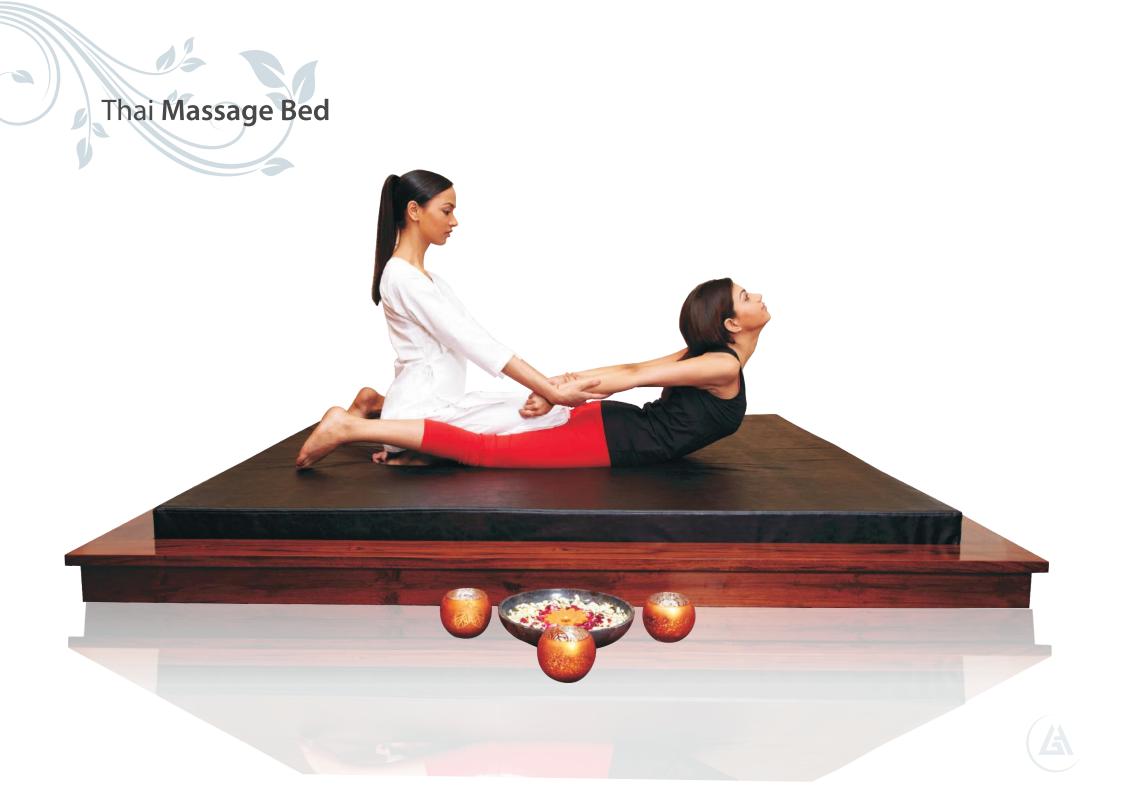

L 86" x W 84" x H 8"

Thai style of massage involves stretching and deep massage. This form of bodywork is normally performed on specially designed low height Thai Massage Bed.

Our **Thai Massage Bed** is specially designed for Thai style of massage which is oil free. The mattresses supplied are 4" thick and hard to suit the Thai style of massage. The low height design combined with 9" wide border on top makes it look very neat and elegant in design. The two special matteresses of 36\*"75 are fitted into the bed so that the matteress do not skid while peforming the deep massage. Clear area for massage is 72"\*75".