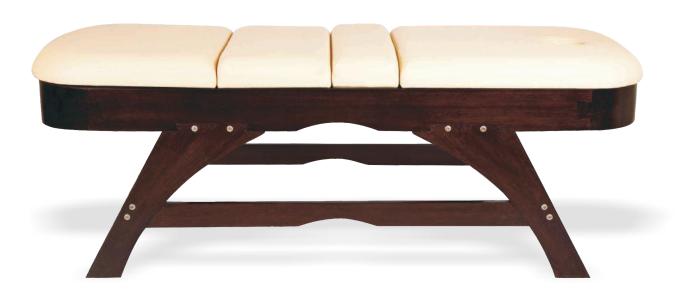

L 86" x W 84" x H 8"

Thai style of massage involves stretching and deep massage. This form of bodywork is normally performed on specially designed low height Thai Massage Bed.

Our **Thai Massage Bed** is specially designed for Thai style of massage which is oil free. The mattresses supplied are 4" thick and hard to suit the Thai style of massage. The low height design combined with 9" wide border on top makes it look very neat and elegant in design. The two special matteresses of 36\*"75 are fitted into the bed so that the matteress do not skid while peforming the deep massage. Clear area for massage is 72"\*75".

Top coating can be done of Dark Walnut or Wenge color. Leatherite color option for the matteresses is CREAM, BLACK or DARK BROWN.