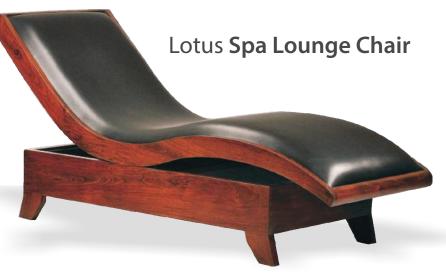

#### Poolside **Lounger**

Lounge chairs are often required for poolside and indoors in the spa area. Global Alliance makes poolside lounge chairs and indoor spa loungers in harwood.

Our **Poolside Lounge** chair is made from kiln dried teakwood and coated with exterior grade polyurethane coatings. **Rati** spa lounger is for indoors and has adjustable backrest and legrest positions. This spa lounger chair with a jumbo size storage cabinet beneath. **Mandakani Spa Lounger** is also for indoors has beautiful design to enhance the interiors of any spa. Top coating can be done in Dark Walnut or Wenge color. Leatherite color option for the matteresses is CREAM, BLACK or DARK BROWN.