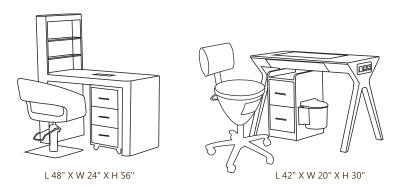

Portable Pedicure Spa ESSR 0370

Pedicurist Stool

Nalini Nail Table- Nal ini is compact in size but yet a professional nail art table for salons and nail spas. Ergonomically designed for both, the client & the therapist, this table comes with a special white coating that this acetone/thinner proof. Thanks to its thinner/acetone resistant coating, you can easily and without fear clean the nail paint stains to keep it clean and stain free. Other important features include — a display drawer to showcase nail paints, storage drawer cabinet with a small dust bin attached to it and electrical points to charge your smart phone or connect a UV /LED nail lamp. You can order this nail table with or without therapist chair as shown in the picture.