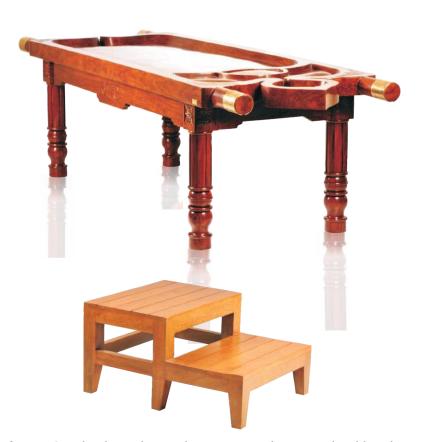

Our portable Massage Tables are hot selling table in India because of high quality and reasonable price.

L 110" x W 35" x H 29"

Ayurveda Table is traditional Indian style massage table for performing the ancient Ayurveda treatment of shirodhara. Proper size and slopes are maintained while hand carving this table to allow the treatment oils flow down from the table. Handmade table crafted from 4" thick solid wood with brass ornamentation on the handles. The top portion is detachable and can be kept on the floor for treatments. It is traditional table only meant for Ayurveda treatments. A foam cushion, if required, can be ordered separately.

**Ayurveda Foot Step** has been designed to step on to the Ayurveda table. It becomes easy for overweight and aged clients to use this wooden step and get on to the table for treatments.

ROYAL ELECTRIC SPA TABLE has solidwood frame structure and natural wood veeners matching to the wood are used in the sliding shutters and at the bottom. This massage table comes fitted with 4 motors for electrically operated table height, electrically operated backrest and legrest positions. All electricals are from DENMARK. We use waterbased wood coatings from Italy to keep it more natural looking table. 6"/40 Density foam cushioning with soft touch leatherite is used in upholstery. The top cushion has rounded corner design. 1 hand control, 1 face rest, 1 headrest. 800 lb distributed load lifting capacity / 220 V AC operation. The height adjustment motors are 600oN power and the backrest and legrest motors are 400oM power. Very smooth 8: silent operation. Length of this table is 78" without headrest / face cradle. With headrest/face cradle attached to massage table, the length increases to 82". Similarly the minimum height is 28" which is further adjustable upto 35" height.