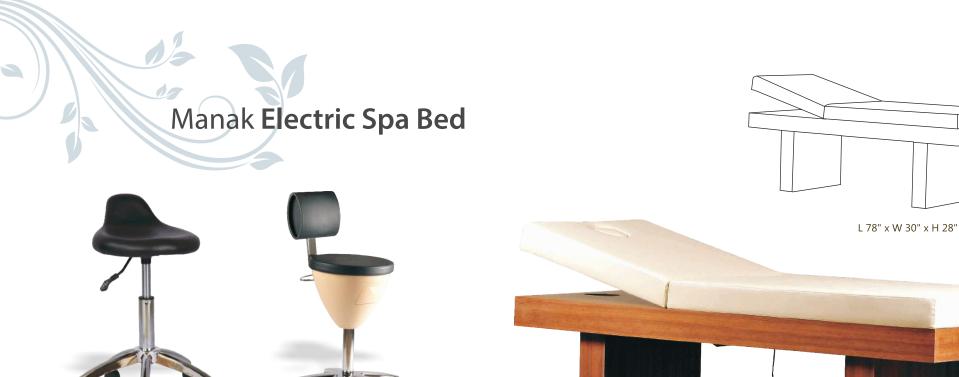

ESSR-0002

**Manak Electric Spa Bed** has the features of electrical height adjustment and electrically controlled backrest incline. Fitted with dual synchronous lifting motors of 6000N power, it lifts with ease and precision without making much noise. Minimum height is 28 " and can be further lifted up to 14" as required. Ideally suited for Medi Spas and Clinics.

Standard top coating done on this bed is acqua based eco friendly coating from ICA Italy, without any stain to change the wood color. Leatherite color option for the matteress is CREAM, BLACK or DARK BROWN.