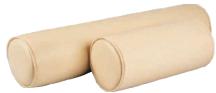

Towel Sterilization cabinet L 18" x W 11" x H 14"

Stone Heater L 19" x W 15" x H 6"

Bolsters L 26" x Dia 6" L 13" x Dia 6"

Hair Dryer Tempo XXP

Neck & Back Massage Chair

Sterilizer L 16" x W 9" x H 11"

Taiji Towel Warmer Made in Japan