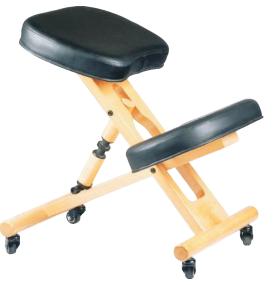

#### Folding **Therapist Stool**

Adjustable **Therapist Stool** 

L 18" x W 12" x H 18" L 21" x W 12" x H 19"

L 19" x W 19" x H 20"

L 21" x W 21" x H 15" L 21" x W 12" x H 10"

Manik Wooden Stool

Dhanvin **Wooden Stool** 