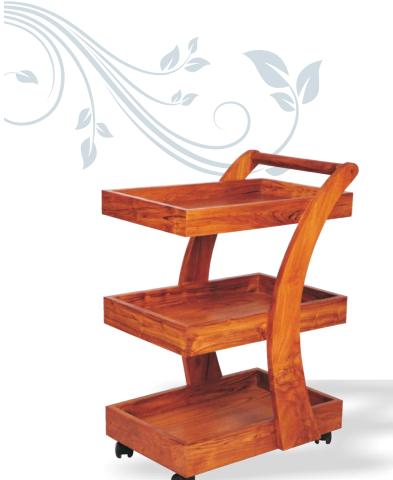

## Dalia **Spa Trolley**Foot **Ritual Chair**

L 17" x W 20" x H 37"

L 21" x W 21" x H 36"

L 14.5" x W 20" x H 36"

L 15" x W 15"x H 18"

Mini Trolley

Dalia Spa Trolley is multipurpose, modern looking trolley for spas and salons. Provision to keep goods on the top, it comes with one pull out tray and two drawers fitted with German Hettich fittings. A vacant space in between drawers can be used to place instrument sterilizer, towel warmer or shampoo bottles.