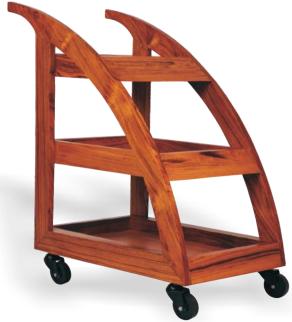

## Dalia **Spa Trolley**Foot **Ritual Chair**

L 17" x W 20" x H 37"

L 21" x W 21" x H 36"

L 14.5" x W 20" x H 36"

L 15" x W 15"x H 18"

Mini Trolley

Dalia Spa Trolley is multipurpose, modern looking trolley for spas and salons. Provision to keep goods on the top, it comes with one pull out tray and two drawers fitted with German Hettich fittings. A vacant space in between drawers can be used to place instrument sterilizer, towel warmer or shampoo bottles.