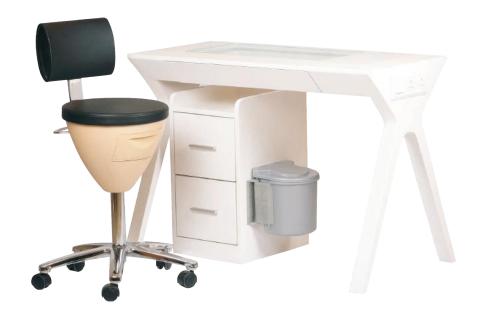

Portable Pedicure Spa ESSR 0370

Pedicurist Stool

Nalini Nail Table- Nal ini is compact in size but yet a professional nail art table for salons and nail spas. Ergonomically designed for both, the client & the therapist, this table comes with a special white coating that this acetone/thinner proof. Thanks to its thinner/acetone resistant coating, you can easily and without fear clean the nail paint stains to keep it clean and stain free. Other important features include — a display drawer to showcase nail paints, storage drawer cabinet with a small dust bin attached to it and electrical points to charge your smart phone or connect a UV /LED nail lamp. You can order this nail table with or without therapist chair as shown in the picture.