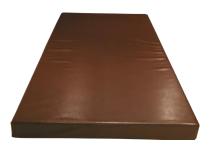

L 86" x W 84" x H 8"

Thai style of massage involves stretching and deep massage. This form of bodywork is normally performed on specially designed low height Thai Massage Bed.

Our **Thai Massage Bed** is specially designed for Thai style of massage which is oil free. The mattresses supplied are 4" thick and hard to suit the Thai style of massage. The low height design combined with 9" wide border on top makes it look very neat and elegant in design. The two special matteresses of 36\*"75 are fitted into the bed so that the matteress do not skid while peforming the deep massage. Clear area for massage is 72"\*75".

Top coating can be done of Dark Walnut or Wenge color. Leatherite color option for the matteresses is CREAM, BLACK or DARK BROWN.