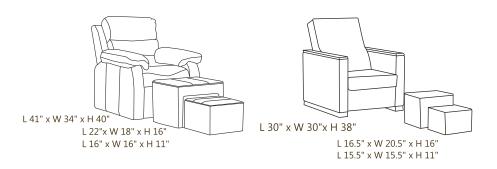

#### Foot Reflexology Sofa Foot Reflexology Sofa

**Foot Reflexology Sofa** is plush design, extremely comfortable sofa for foot massages. Manufactured in two variants — Electrically Controlled Backrest or Fixed Backrest. Lot of effort has been done to create a very comfortable seat for this sofa. Extra padding on armrests, backrest, head& shoulder area gives a truly rich and comfortable experience to the client even while sitting or at different reclined positions. It is supplied with two ottoman and can be customized in different leatherette options as per your salon or spa interiors.

**Foot Reflexology Sofa** comes with two ottoman. Designed for foot massages, it is built to give maximum seating comfort and ideal height for foot massage. Kumud Sofa can be ordered in two options - with electrically controlled backrest and without electrically controlled backrest. The wood element to its design makes it more suitable for the spa and gives rich look.