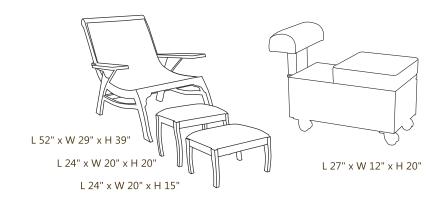

#### Anandi Foot Reflexology Chair

Anandi Foot Reflexology Chair is the only and most suited chair for foot reflexology & foot massage manufactured by us. True to its name, Anandi Chair is ye, comfortable to sit on with its majestic looks, big size, lay back design and broad handrests. It is supplied as a set of three - Anandi Chair and two stools. The low height stools is used by the therapist for doing foot massage.

Top coating can be done in Dark Walnut or Wenge color. Leatherite color option for the seats is CREAM, BLACK or DARK BROWN.

Pedicurist Stool is most suitable for salons and spas doing pedicure treatment. Apart from seating for the therapist, this stool has footrest for the client and an internal drawer to keep pedicure tools and creams. Leatherite color black and wood coating color dark wenge.