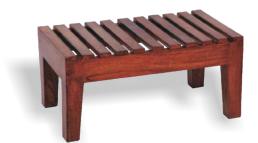

**Ayurveda Foot Step** has been designed to step on to the Ayurveda table. It becomes easy for overweight and aged clients to use this wooden step and get on to the table for treatments.

ROYAL ELECTRIC SPA TABLE has solidwood frame structure and natural wood veeners matching to the wood are used in the sliding shutters and at the bottom. This massage table comes fitted with 4 motors for electrically operated table height, electrically operated backrest and legrest positions. All electricals are from DENMARK. We use waterbased wood coatings from Italy to keep it more natural looking table. 6"/40 Density foam cushioning with soft touch leatherite is used in upholstery. The top cushion has rounded corner design. 1 hand control, 1 face rest, 1 headrest. 800 lb distributed load lifting capacity / 220 V AC operation. The height adjustment motors are 600oN power and the backrest and legrest motors are 400oM power. Very smooth 8: silent operation. Length of this table is 78" without headrest / face cradle. With headrest/face cradle attached to massage table, the length increases to 82". Similarly the minimum height is 28" which is further adjustable upto 35" height.