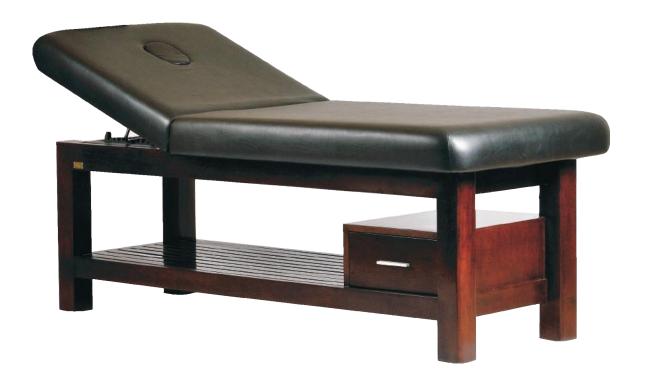

#### Angad Massage Bed

L 78" x W 28" x H 28"

Angad Massage Bed is a professional spa bed similar to Mangal but with to main differences - it has thicker wooden sections and has storage drawer underneath. This is a solid wood, durable and strong table meant for day spas and resort spas. The top cushion is 40 Density / 75 mm foam upholstered with soft pvc leatherite that is comfortable and easy to clean. The backrest can be inclined during facial treatments and the reclining mechanism is made from stainless steel and nylon. Both nylon and stainless steel are corrosion resistant material. There are wooden struts at the bottom for storing spa related equipments & accessories. There is face hole cutting in the top section with face hole plug. Can withstand load upto 325 kgs.