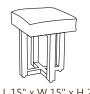

#### Folding **Therapist Stool**

Adjustable **Therapist Stool** 

L 18" x W 12" x H 18" L 21" x W 12" x H 19"

L 19" x W 19" x H 20"

L 21" x W 21" x H 15" L 21" x W 12" x H 10"

Manik Wooden Stool

Dhanvin **Wooden Stool** 