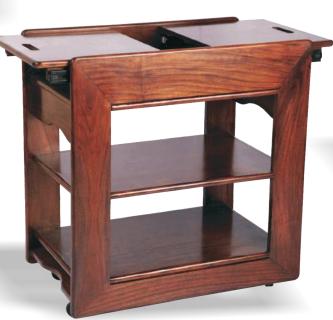

## Dalia **Spa Trolley**Foot **Ritual Chair**

L 17" x W 20" x H 37"

L 21" x W 21" x H 36"

L 14.5" x W 20" x H 36"

L 15" x W 15"x H 18"

Mini Trolley

Dalia Spa Trolley is multipurpose, modern looking trolley for spas and salons. Provision to keep goods on the top, it comes with one pull out tray and two drawers fitted with German Hettich fittings. A vacant space in between drawers can be used to place instrument sterilizer, towel warmer or shampoo bottles.