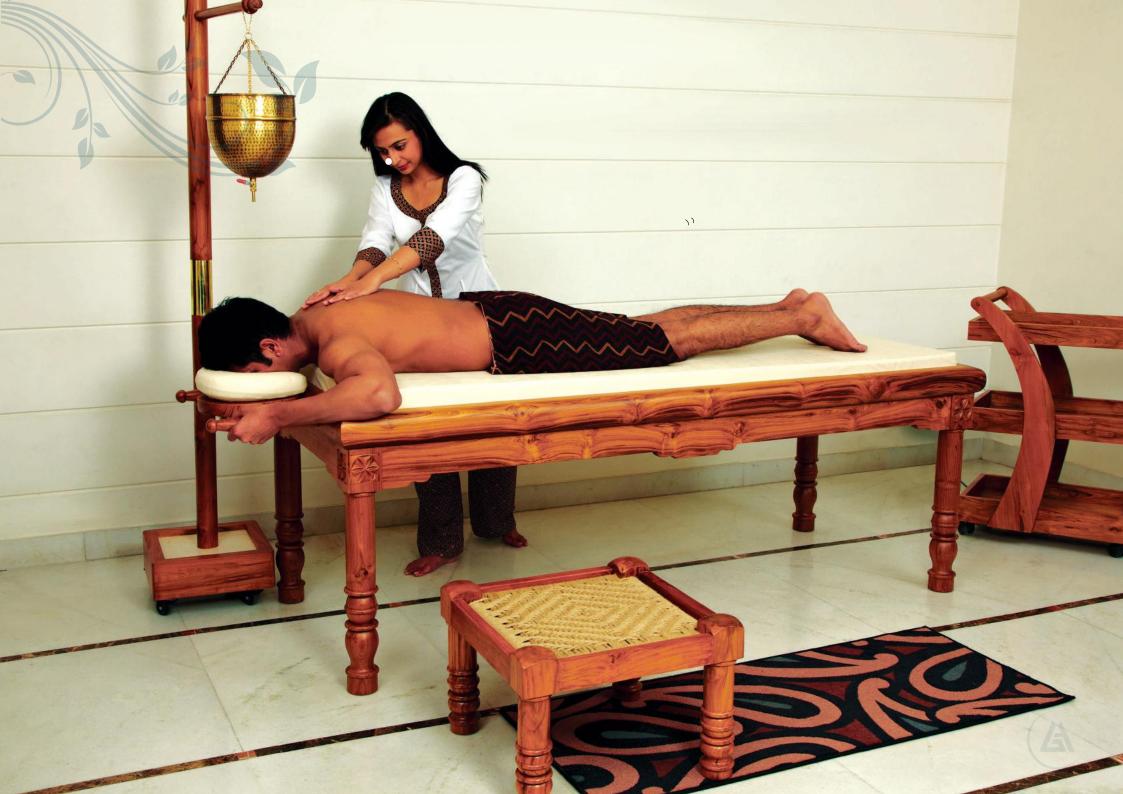

Our portable Massage Tables are hot selling table in India because of high quality and reasonable price.

L 110" x W 35" x H 29"

Ayurveda Table is traditional Indian style massage table for performing the ancient Ayurveda treatment of shirodhara. Proper size and slopes are maintained while hand carving this table to allow the treatment oils flow down from the table. Handmade table crafted from 4" thick solid wood with brass ornamentation on the handles. The top portion is detachable and can be kept on the floor for treatments. It is traditional table only meant for Ayurveda treatments. A foam cushion, if required, can be ordered separately.