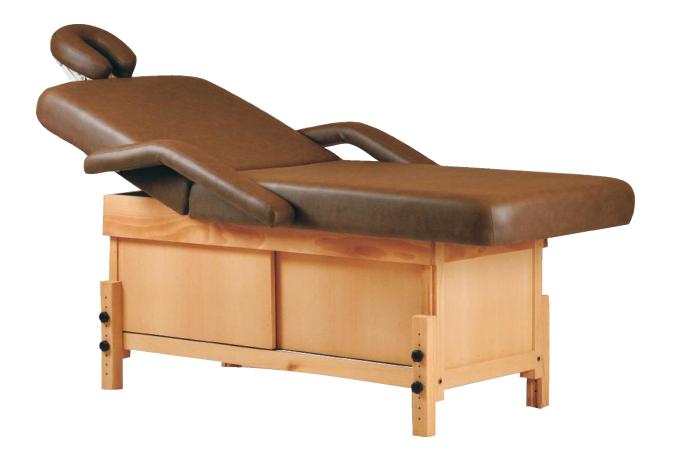

## Ayurveda Massage Table

1)

**Ayurveda Massage table** is a multipurpose massage table used for oil as well as dry massages. It is a blend of traditional Ayurveda Ayurveda Table and Modern Massage Beds. During regular dry massages you can use the top cushion, however, it can be removed and kept aside at the time of doing oil massages. Like traditional Dharapati, you can remove the entire wooden top off the bottom frame and keep it on the floor for floor massages. There is hand carving by an artisan on all the four legs and side frames. The Ayurveda Massage Table comes with removable wooden headrest and arm supports on the front. Top coating can be done in Dark Walnut or Wenge color. Leatheritecolor option for the matteress is CREAM, BLACK or DARK BROWN.