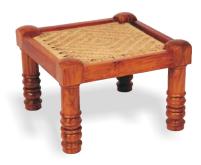

#### Anandi Foot Reflexology Chair

Anandi Foot Reflexology Chair is the only and most suited chair for foot reflexology & foot massage manufactured by us. True to its name, Anandi Chair is ye, comfortable to sit on with its majestic looks, big size, lay back design and broad handrests. It is supplied as a set of three - Anandi Chair and two stools. The low height stools is used by the therapist for doing foot massage.

Top coating can be done in Dark Walnut or Wenge color. Leatherite color option for the seats is CREAM, BLACK or DARK BROWN.

Pedicurist Stool is most suitable for salons and spas doing pedicure treatment. Apart from seating for the therapist, this stool has footrest for the client and an internal drawer to keep pedicure tools and creams. Leatherite color black and wood coating color dark wenge.