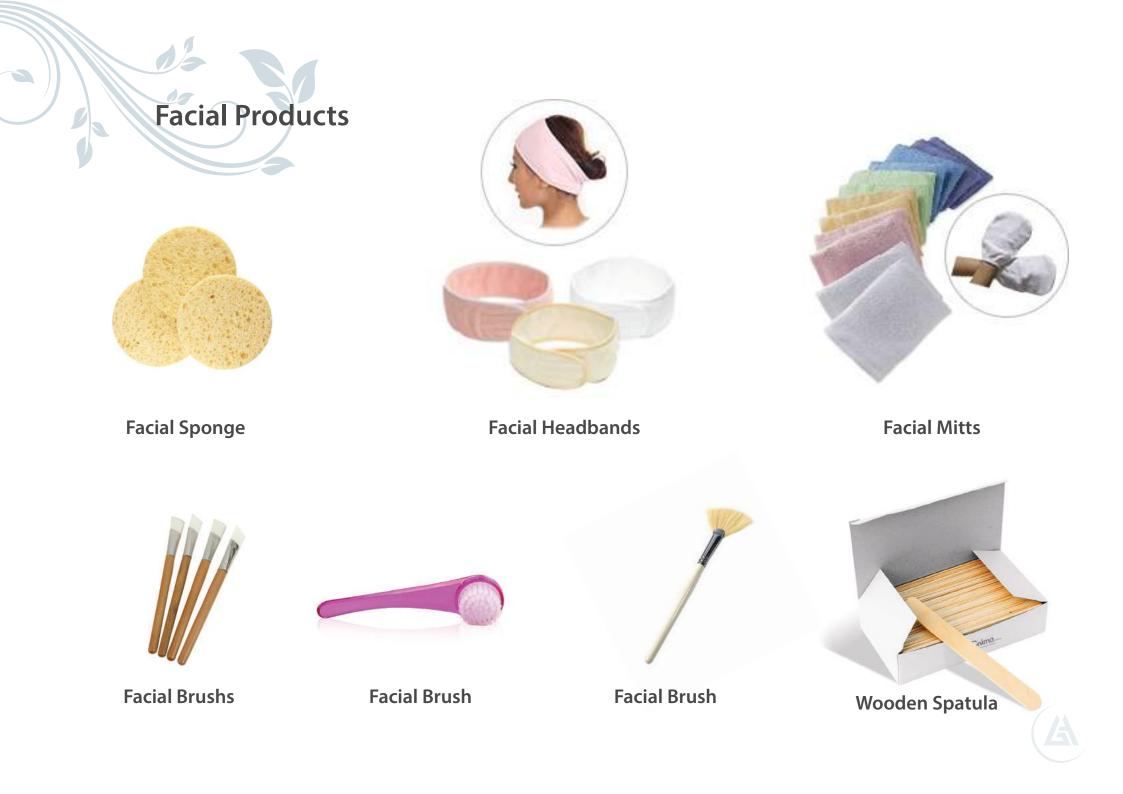

ray L 17" x W 12" x H 5"



Service Tray L 26" x W 18" x H 3"



Stone Heater L 24" x W 15" x H 11"



**Hot Stones** 



Towel Sterilization cabinet L 18" x W 11" x H 14"



Stone Heater L 19" x W 15" x H 6"



Bolsters L 26" x Dia 6" L 13" x Dia 6"





Hair Dryer Tempo XXP



Neck & Back Massage Chair



Sterilizer L 16" x W 9" x H 11"



Taiji Towel Warmer Made in Japan











Spa Tray



Spa Tray







Spa Tray



Spa Tray











Oil Bottle Black Small



Dispencer



Dispencer



Dispencer



Tea Pot







Scrub and Mask Tester



**Scrub and Mask Tester** 



Spa Bottles



**Scrub and Mask Tester** 



**Scrub and Mask Tester** 



Oil Warmer











**Electric Burner** 



**Mixing Ceramic Bowl** 



**Diffuser Pot Stick** 



Frangipani Flower



**Facial Mask** 































**Thai** Massage Bed is a premium quality professional spa bed with lot of storage space underneath. The wooden section for legs is 4.25" thick solid wood. There are sliding shutters on both sides of the bed so that the storage can be accessed from either side while doing massage. Unlike openable doors, the shutters do not need any opening space and is more convenient to use. The top cushion is 75mm 40 density premium grade foam upholstered with soft touch leatherette that is stretchable and easy to clean. The backrest can be inclined at different positions and the reclining mechanism is made from corrosion resistant stainless steel and nylon. There is a face hole cutting in the backrest .







308, Dar Al Nahda Bldg. , P.O Box 86522 , Dubai, U.A.E Tel: +971 4