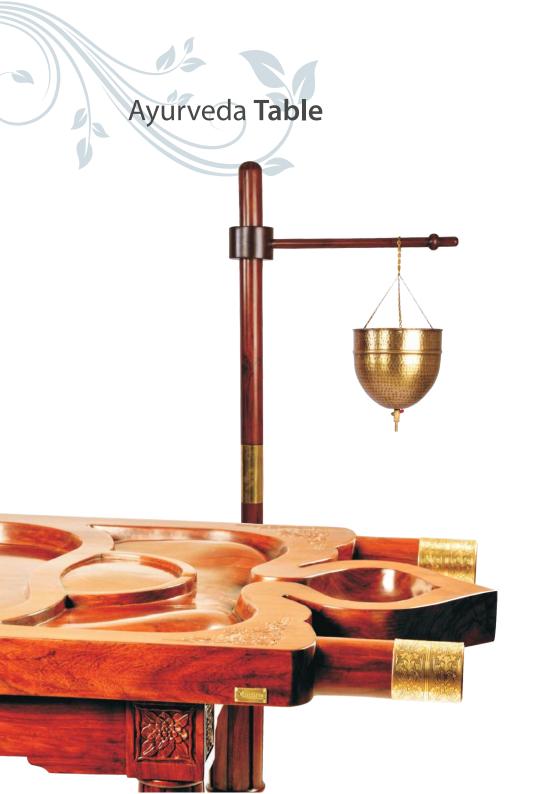

Our portable Massage Tables are hot selling table in India because of high quality and reasonable price.

L 110" x W 35" x H 29"

Ayurveda Table is traditional Indian style massage table for performing the ancient Ayurveda treatment of shirodhara. Proper size and slopes are maintained while hand carving this table to allow the treatment oils flow down from the table. Handmade table crafted from 4" thick solid wood with brass ornamentation on the handles. The top portion is detachable and can be kept on the floor for treatments. It is traditional table only meant for Ayurveda treatments. A foam cushion, if required, can be ordered separately.