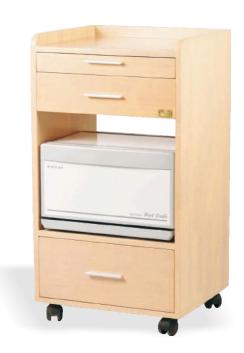

Towel Sterilization cabinet L 18" x W 11" x H 14"

Stone Heater L 19" x W 15" x H 6"

Bolsters L 26" x Dia 6" L 13" x Dia 6"

Hair Dryer Tempo XXP

Neck & Back Massage Chair

Sterilizer L 16" x W 9" x H 11"

Taiji Towel Warmer Made in Japan