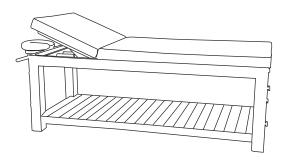

#### Shirodhara Massage Bed

Shirodhara Massage Bed is multipurpose treatment bed suitable for both oil 8t dry massages. The top mattress is detachable and can be removed from the bed and kept on the floor for dry floor massages or stretching exercises. Crafted from solid teakwood this massage table is supplied with lot accessories that are used in massage therapies. The accessories include a wooden step to get on/off the bed for old and overweight clients, two bolsters, two brass bowls for oil pouring and oil collection purpose. a detachable wooden drawer, detachable wooden tray. a cushioned wooden headrest and wooden part to incline the backrest. This massage bed has manually adjustable height and the heigh can be adjusted. Rounded corner top cushion for easy movement during massage therapy