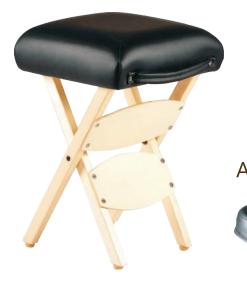

#### Folding **Therapist Stool**

Adjustable **Therapist Stool** 

L 18" x W 12" x H 18" L 21" x W 12" x H 19"

L 19" x W 19" x H 20"

L 21" x W 21" x H 15" L 21" x W 12" x H 10"

Manik Wooden Stool

Dhanvin **Wooden Stool** 