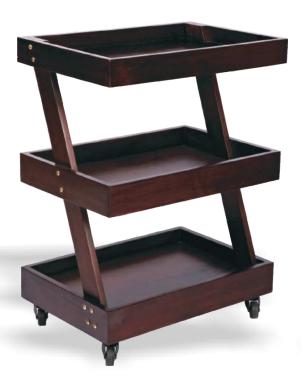

## Dalia **Spa Trolley**Foot **Ritual Chair**

L 17" x W 20" x H 37"

L 21" x W 21" x H 36"

L 14.5" x W 20" x H 36"

L 15" x W 15"x H 18"

Mini Trolley

Dalia Spa Trolley is multipurpose, modern looking trolley for spas and salons. Provision to keep goods on the top, it comes with one pull out tray and two drawers fitted with German Hettich fittings. A vacant space in between drawers can be used to place instrument sterilizer, towel warmer or shampoo bottles.