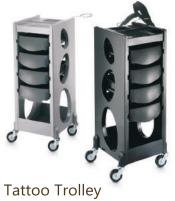

L 24" x W 16" x H 36"



L 32" x W 18" x H 34"



L 27" x W 18" x H 37"



Himadri Wooden Trolley



Dhanur **Wooden Trolley** 











L 30" x W 18" x H 34"

L 28" x W 17" x H 30"

L 28" x W 16" x H 33"

#### Bilva **Spa Trolley**

- Stone Heater
- Towel Warmer





Surbhi Wooden Trolley









#### Mridula **Trolley**









L 19" x W 14" x H 38"

L 21" x W17" x H 35"

L 13" x W 13" x H 19" L 21" x W 17" x H 26"

#### Folding **Therapist Stool**



Adjustable **Therapist Stool** 













L 18" x W 12" x H 18" L 21" x W 12" x H 19"





L 19" x W 19" x H 20"





L 21" x W 21" x H 15" L 21" x W 12" x H 10"







Manik Wooden Stool



Dhanvin **Wooden Stool** 



Ujjawal Wooden Stool



Dhanu Wooden Stool



Indian **Modda** 



Dandak Wooden Stool



Mini **Indian Cot** 













Zenith

Master Trolley

Modus Trolley

Style Magazine Stand

### Salon Furniture



#### Accessories







Aroma Oil Burner Lamp



Candle Stand ESSR 0007



Candle Stand ESSR 0008



Bamboo Candles Stand



Foot Washing Brass Urli



**Brass Oil Collection Vessel** 



Marble Urli



Marble Kharls ESSR 0011

















ESSR 0015







T Light Holders

ESSR 00116 ESSR 00117 ESSR 00118





Bali Basket Wooden Tray L 17" x W 12" x H 5"



Service Tray L 26" x W 18" x H 3"



Stone Heater L 24" x W 15" x H 11"



**Hot Stones** 



Towel Sterilization cabinet L 18" x W 11" x H 14"



Stone Heater L 19" x W 15" x H 6"



Bolsters L 26" x Dia 6" L 13" x Dia 6"





Hair Dryer Tempo XXP



Neck & Back Massage Chair



Sterilizer L 16" x W 9" x H 11"



Taiji Towel Warmer Made in