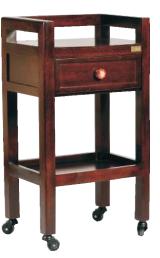

## Dalia **Spa Trolley**Foot **Ritual Chair**

L 17" x W 20" x H 37"

L 21" x W 21" x H 36"

L 14.5" x W 20" x H 36"

L 15" x W 15"x H 18"

Mini Trolley

Dalia Spa Trolley is multipurpose, modern looking trolley for spas and salons. Provision to keep goods on the top, it comes with one pull out tray and two drawers fitted with German Hettich fittings. A vacant space in between drawers can be used to place instrument sterilizer, towel warmer or shampoo bottles.