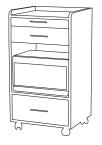

## Dalia **Spa Trolley**Foot **Ritual Chair**

L 17" x W 20" x H 37"

L 21" x W 21" x H 36"

L 14.5" x W 20" x H 36"

L 15" x W 15"x H 18"

Mini Trolley

Dalia Spa Trolley is multipurpose, modern looking trolley for spas and salons. Provision to keep goods on the top, it comes with one pull out tray and two drawers fitted with German Hettich fittings. A vacant space in between drawers can be used to place instrument sterilizer, towel warmer or shampoo bottles.