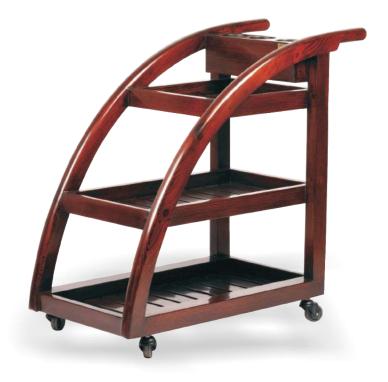

Mukul **Spa Trolley** 

Kanka Glass & Wood Trolley

Niano Wooden **Spa Trolley** 

Daksh Wooden Trolley

L 24" x W 16" x H 32"

L 24" x W 16" x H 36"

Tarang Wooden Trolley

Kumkum Wooden Trolley

L 24" x W 16" x H 36"

L 32" x W 18" x H 34"

L 27" x W 18" x H 37"

Himadri Wooden Trolley

Dhanur **Wooden Trolley** 

L 30" x W 18" x H 34"

L 28" x W 17" x H 30"

L 28" x W 16" x H 33"