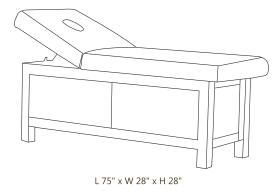

### Maya **Massage Bed**

L 79" x W 33" x H 28"

Maya Massage Bed is a premium quality professional spa bed with lot of storage space underneath. The wooden section for legs is 4.25" thick solid wood. There are doors on both sides of the bed so that the storage can be accessed from either side while doing massage. The doors are fitted with soft close hydraulic hinges. The top cushion is 75mm 40 density premium grade foam upholstered with soft touch leatherette that is stretchable and easy to clean. The backrest can be inclined at different positions and the reclining mechanism is made from corrosion resistant stainless steel and nylon. There is a face hole cutting in the backrest.