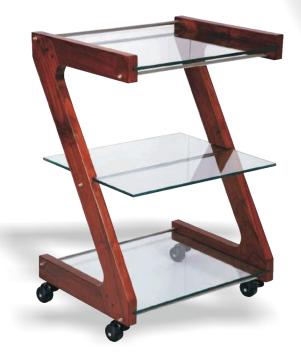

Mukul **Spa Trolley** 

Kanka Glass & Wood Trolley

Niano Wooden **Spa Trolley** 

Daksh Wooden Trolley

L 24" x W 16" x H 32"

L 24" x W 16" x H 36"

Tarang Wooden Trolley

Kumkum Wooden Trolley