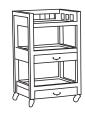

## Dalia **Spa Trolley**Foot **Ritual Chair**

L 17" x W 20" x H 37"

L 21" x W 21" x H 36"

L 14.5" x W 20" x H 36"

L 15" x W 15"x H 18"

Mini Trolley

Dalia Spa Trolley is multipurpose, modern looking trolley for spas and salons. Provision to keep goods on the top, it comes with one pull out tray and two drawers fitted with German Hettich fittings. A vacant space in between drawers can be used to place instrument sterilizer, towel warmer or shampoo bottles.