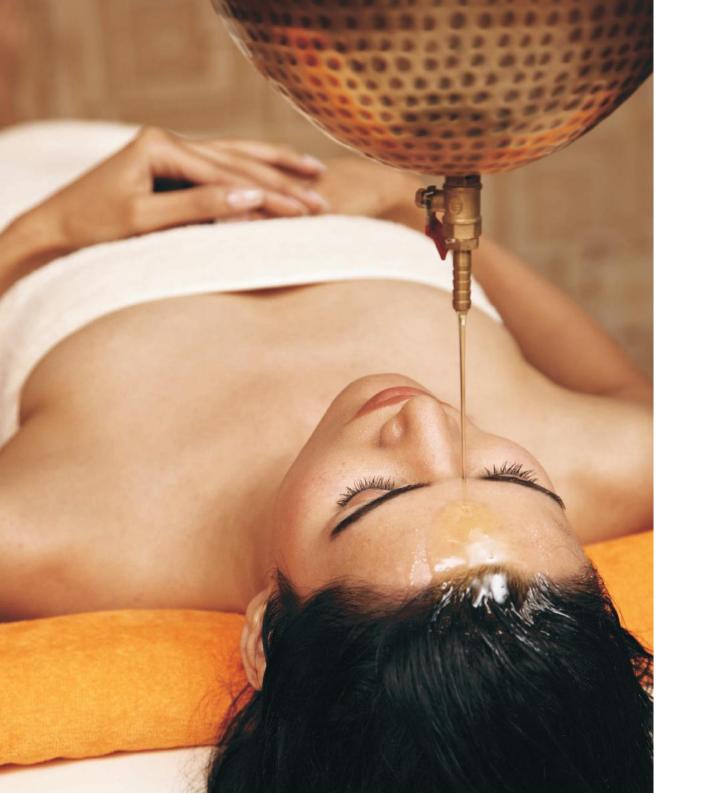

Our portable Massage Tables are hot selling table in India because of high quality and reasonable price.

L 110" x W 35" x H 29"

Ayurveda Table is traditional Indian style massage table for performing the ancient Ayurveda treatment of shirodhara. Proper size and slopes are maintained while hand carving this table to allow the treatment oils flow down from the table. Handmade table crafted from 4" thick solid wood with brass ornamentation on the handles. The top portion is detachable and can be kept on the floor for treatments. It is traditional table only meant for Ayurveda treatments. A foam cushion, if required, can be ordered separately.