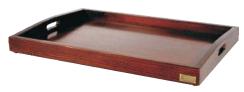

## Dalia **Spa Trolley**Foot **Ritual Chair**

L 17" x W 20" x H 37"

L 21" x W 21" x H 36"

L 14.5" x W 20" x H 36"

L 15" x W 15"x H 18"

Mini Trolley

Dalia Spa Trolley is multipurpose, modern looking trolley for spas and salons. Provision to keep goods on the top, it comes with one pull out tray and two drawers fitted with German Hettich fittings. A vacant space in between drawers can be used to place instrument sterilizer, towel warmer or shampoo bottles.