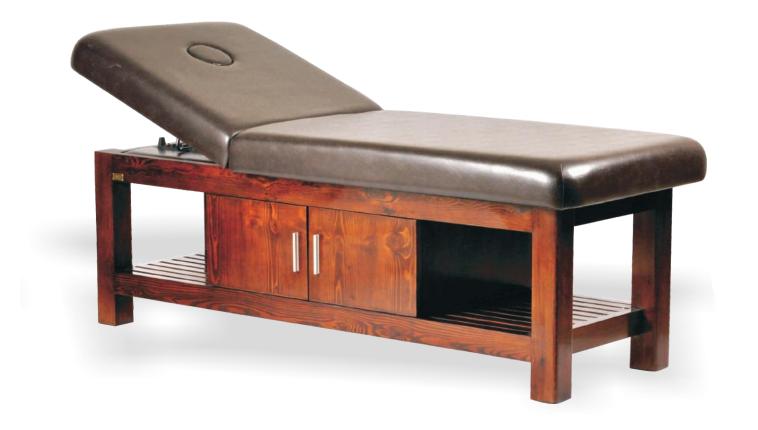

#### Uday Massage Cum Facial Bed

Uday Massage Cum Facial Bed is a professional facial cum massage table with ample storage facility underneath. There are sliding shutters that can be operated from either side of the bed during treatment and give you full storage space to store your towels, creams and oils for massage therapies. Solidwood design, waterproof shutters, comfortable and elegant looking massage table for professional use in salons and spas. The top cushion is 40 Density / 75 mm foam upholstered with soft pvc leatherite that is comfortable and easy to clean. The backrest can be inclined during facial treatments and the reclining mechanism is made from stainless steel and nylon. Both nylon and stainless steel are corrosion resistant material. There is face hole cutting in the top section with face hole plug.

#### Angad Massage Bed

L 78" x W 28" x H 28"

Angad Massage Bed is a professional spa bed similar to Mangal but with to main differences - it has thicker wooden sections and has storage drawer underneath. This is a solid wood, durable and strong table meant for day spas and resort spas. The top cushion is 40 Density / 75 mm foam upholstered with soft pvc leatherite that is comfortable and easy to clean. The backrest can be inclined during facial treatments and the reclining mechanism is made from stainless steel and nylon. Both nylon and stainless steel are corrosion resistant material. There are wooden struts at the bottom for storing spa related equipments & accessories. There is face hole cutting in the top section with face hole plug. Can withstand load upto 325 kgs.