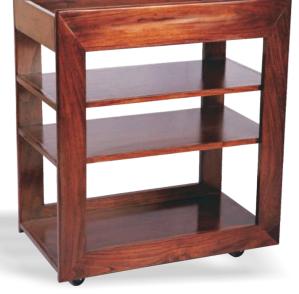

## Dalia **Spa Trolley**Foot **Ritual Chair**

L 17" x W 20" x H 37"

L 21" x W 21" x H 36"

L 14.5" x W 20" x H 36"

L 15" x W 15"x H 18"

Mini Trolley

Dalia Spa Trolley is multipurpose, modern looking trolley for spas and salons. Provision to keep goods on the top, it comes with one pull out tray and two drawers fitted with German Hettich fittings. A vacant space in between drawers can be used to place instrument sterilizer, towel warmer or shampoo bottles.