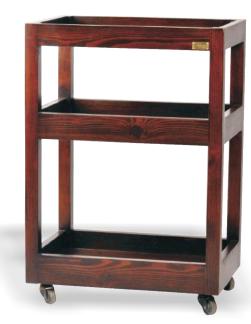

Mukul **Spa Trolley** 

Kanka Glass & Wood Trolley

Niano Wooden **Spa Trolley** 

Daksh Wooden Trolley

L 24" x W 16" x H 32"

L 24" x W 16" x H 36"

Tarang Wooden Trolley

Kumkum Wooden Trolley