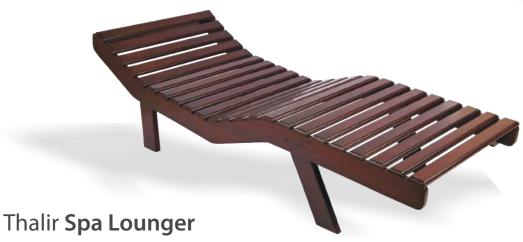

#### Poolside **Lounger**

Lounge chairs are often required for poolside and indoors in the spa area. Global Alliance makes poolside lounge chairs and indoor spa loungers in harwood.

Our **Poolside Lounge** chair is made from kiln dried teakwood and coated with exterior grade polyurethane coatings. **Rati** spa lounger is for indoors and has adjustable backrest and legrest positions. This spa lounger chair with a jumbo size storage cabinet beneath. **Mandakani Spa Lounger** is also for indoors has beautiful design to enhance the interiors of any spa. Top coating can be done in Dark Walnut or Wenge color. Leatherite color option for the matteresses is CREAM, BLACK or DARK BROWN.