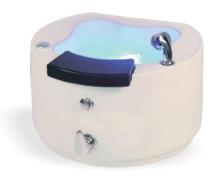

L 21" x W 23" x H 14"

L 18" x W 18" x H 18"

Pedicure Spa ESSR0368 is fully electrically controlled for easy operation while use. The pedicure tub is made from high quality acrylic material and fitted with 6 jets to give powerful water massage to the feet. The intensity of water massage can be controlled through air regulator, there is a provision for hot & cold water inlet with mixing tap, handheld pull out shower for therapist to wash foot while doing pedicure, adjustable footrest and air ON/OFF switch for safety. The massage chair fitted on this pedicure spa can be electrically moved forward, backward, reclined or inclined as per client's comfort and convenience. The massage function include strong Kneading, Tapping, Rolling & Vibration massage. The armrests are adjustable for easy sitting on to the spa. Highly comfortable, relaxing and trouble free pedicure spa for professional use by Esthetica.