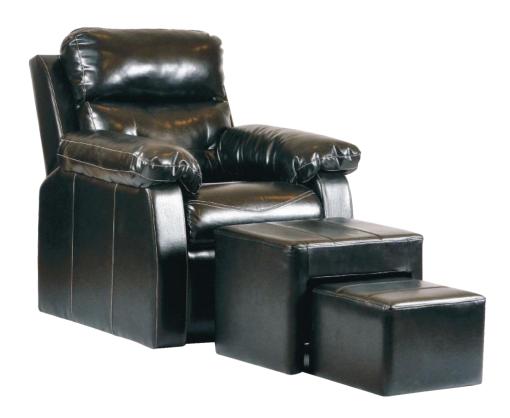

#### Foot Reflexology Sofa Foot Reflexology Sofa

**Foot Reflexology Sofa** is plush design, extremely comfortable sofa for foot massages. Manufactured in two variants — Electrically Controlled Backrest or Fixed Backrest. Lot of effort has been done to create a very comfortable seat for this sofa. Extra padding on armrests, backrest, head& shoulder area gives a truly rich and comfortable experience to the client even while sitting or at different reclined positions. It is supplied with two ottoman and can be customized in different leatherette options as per your salon or spa interiors.

**Foot Reflexology Sofa** comes with two ottoman. Designed for foot massages, it is built to give maximum seating comfort and ideal height for foot massage. Kumud Sofa can be ordered in two options - with electrically controlled backrest and without electrically controlled backrest. The wood element to its design makes it more suitable for the spa and gives rich look.