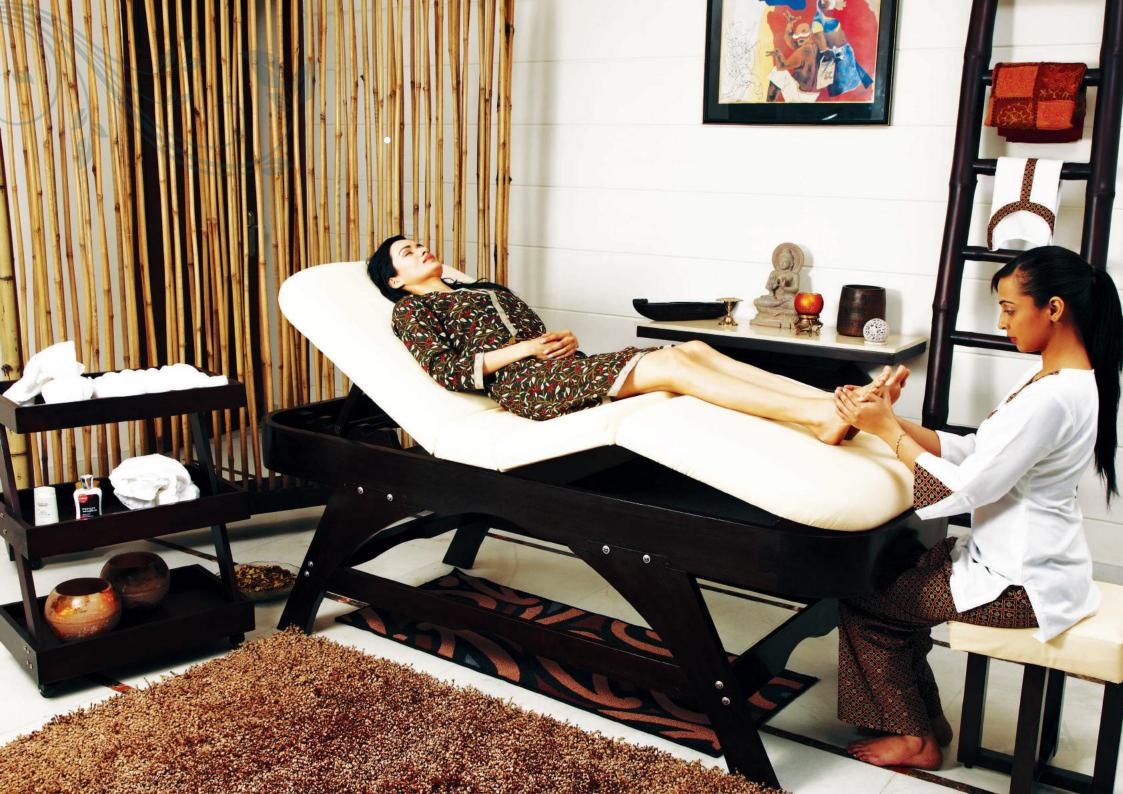

Flexi Massage Bed is the most versatile massage bed that can be used as spa lounger, massage bed or for foot massage. This bed has unique design and is different from other massage beds.

The backrest and legrest of this table are both adjustable. This massage bed can be supplied with standard face hole cutting or adjustable aluminium headrest.