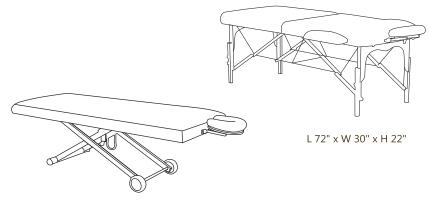

## Arindam Spa Table

L 72.0" x W 30" x H 24" (Adjustable)

Arindam Spa Table is a sleek looking versatile spa bed. Crafted from imported steam beech wood it is strongly built and has large storage capacity at the bottom. There are smooth slide railing shutters on both the side. The backrest can be inclined at different positions, there is a adjustable headrest and detachable armests on both the sides. This spa table has been designed with rounded corners for easy use and comes with height adjustable features. After all these features, excellent finish, good quality raw material, Arindam Spa Table comes with most competitive price for the customers.