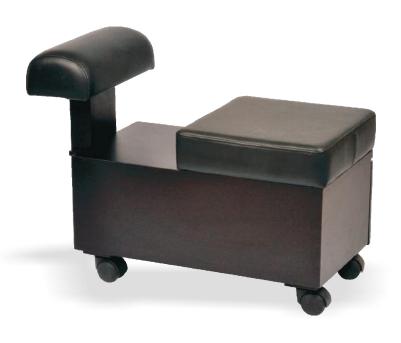

Foot Ritual Chair Entry in spa is welcomed by foot washing ritual. Esthetica's foot ritual chair is specially crafted medium height table for this ritual. After the foot ritual the foot washing urli can be easily pushed under the chair. Simple design and ideal dimensions to be perfect foot ritual chair.