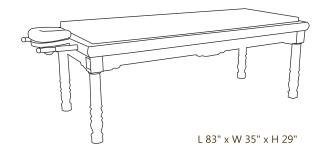

Our portable Massage Tables are hot selling table in India because of high quality and reasonable price.

L 110" x W 35" x H 29"

Ayurveda Table is traditional Indian style massage table for performing the ancient Ayurveda treatment of shirodhara. Proper size and slopes are maintained while hand carving this table to allow the treatment oils flow down from the table. Handmade table crafted from 4" thick solid wood with brass ornamentation on the handles. The top portion is detachable and can be kept on the floor for treatments. It is traditional table only meant for Ayurveda treatments. A foam cushion, if required, can be ordered separately.