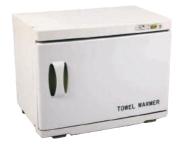

Towel Sterilization cabinet L 18" x W 11" x H 14"

Stone Heater L 19" x W 15" x H 6"

Bolsters L 26" x Dia 6" L 13" x Dia 6"

Hair Dryer Tempo XXP

Neck & Back Massage Chair

Sterilizer L 16" x W 9" x H 11"

Taiji Towel Warmer Made in Japan