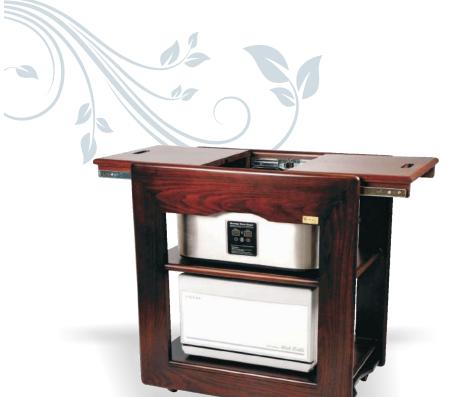

Portable Pedicure Spa ESSR 0370

Pedicurist Stool

Nalini Nail Table- Nal ini is compact in size but yet a professional nail art table for salons and nail spas. Ergonomically designed for both, the client & the therapist, this table comes with a special white coating that this acetone/thinner proof. Thanks to its thinner/acetone resistant coating, you can easily and without fear clean the nail paint stains to keep it clean and stain free. Other important features include — a display drawer to showcase nail paints, storage drawer cabinet with a small dust bin attached to it and electrical points to charge your smart phone or connect a UV /LED nail lamp. You can order this nail table with or without therapist chair as shown in the picture.