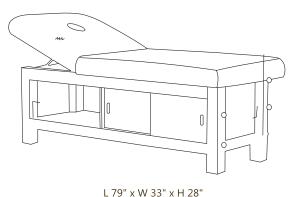

**Kaya** Massage Bed is a premium quality professional spa bed with lot of storage space underneath. The wooden section for legs is 4.25" thick solid wood. There are sliding shutters on both sides of the bed so that the storage can be accessed from either side while doing massage. Unlike openable doors, the shutters do not need any opening space and is more convenient to use. The top cushion is 75mm 40 density premium grade foam upholstered with soft touch leatherette that is stretchable and easy to clean. The backrest can be inclined at different positions and the reclining mechanism is made from corrosion resistant stainless steel and nylon. There is a face hole cutting in the backrest.