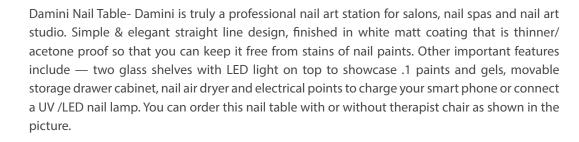

Portable Pedicure Spa ESSR 0370

Pedicurist Stool

Nalini Nail Table- Nal ini is compact in size but yet a professional nail art table for salons and nail spas. Ergonomically designed for both, the client & the therapist, this table comes with a special white coating that this acetone/thinner proof. Thanks to its thinner/acetone resistant coating, you can easily and without fear clean the nail paint stains to keep it clean and stain free. Other important features include — a display drawer to showcase nail paints, storage drawer cabinet with a small dust bin attached to it and electrical points to charge your smart phone or connect a UV /LED nail lamp. You can order this nail table with or without therapist chair as shown in the picture.