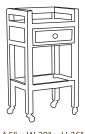

Foot Ritual Chair Entry in spa is welcomed by foot washing ritual. Esthetica's foot ritual chair is specially crafted medium height table for this ritual. After the foot ritual the foot washing urli can be easily pushed under the chair. Simple design and ideal dimensions to be perfect foot ritual chair.