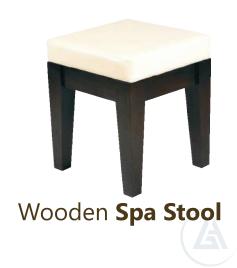

#### Folding **Therapist Stool**

Adjustable **Therapist Stool** 

L 18" x W 12" x H 18" L 21" x W 12" x H 19"

L 19" x W 19" x H 20"

L 21" x W 21" x H 15" L 21" x W 12" x H 10"

Manik Wooden Stool

Dhanvin **Wooden Stool** 