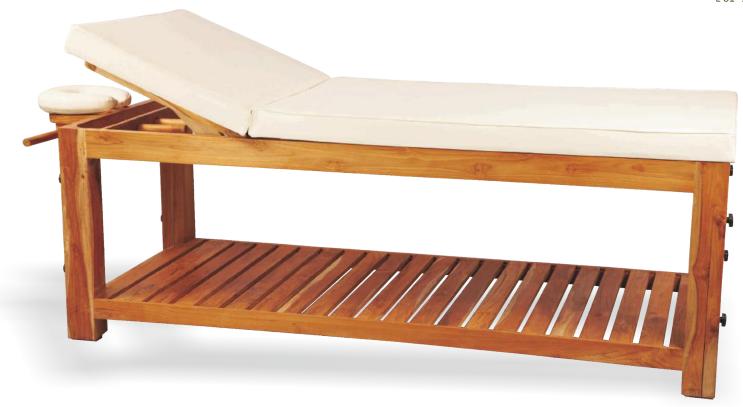

#### Shirodhara Massage Bed

Shirodhara Massage Bed is multipurpose treatment bed suitable for both oil 8t dry massages. The top mattress is detachable and can be removed from the bed and kept on the floor for dry floor massages or stretching exercises. Crafted from solid teakwood this massage table is supplied with lot accessories that are used in massage therapies. The accessories include a wooden step to get on/off the bed for old and overweight clients, two bolsters, two brass bowls for oil pouring and oil collection purpose. a detachable wooden drawer, detachable wooden tray. a cushioned wooden headrest and wooden part to incline the backrest. This massage bed has manually adjustable height and the heigh can be adjusted. Rounded corner top cushion for easy movement during massage therapy