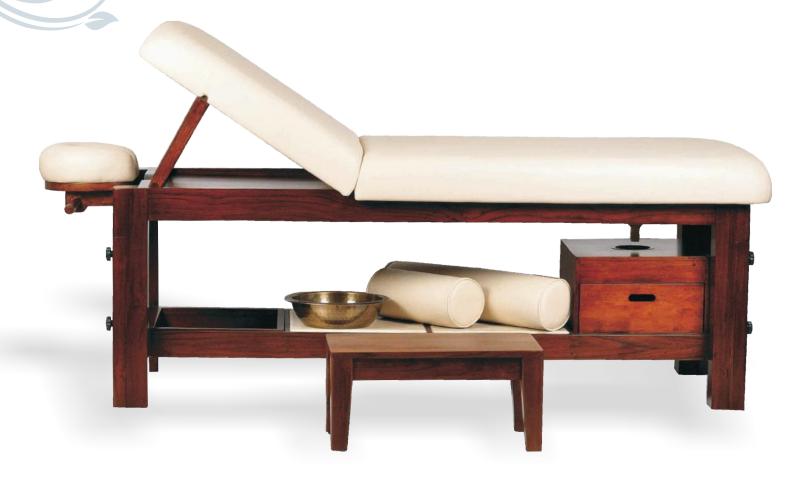

#### Shirodhara Massage Bed

Shirodhara Massage Bed is multipurpose treatment bed suitable for both oil 8t dry massages. The top mattress is detachable and can be removed from the bed and kept on the floor for dry floor massages or stretching exercises. Crafted from solid teakwood this massage table is supplied with lot accessories that are used in massage therapies. The accessories include a wooden step to get on/off the bed for old and overweight clients, two bolsters, two brass bowls for oil pouring and oil collection purpose. a detachable wooden drawer, detachable wooden tray. a cushioned wooden headrest and wooden part to incline the backrest. This massage bed has manually adjustable height and the heigh can be adjusted. Rounded corner top cushion for easy movement during massage therapy