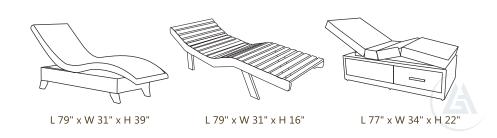

#### Poolside **Lounger**

Lounge chairs are often required for poolside and indoors in the spa area. Global Alliance makes poolside lounge chairs and indoor spa loungers in harwood.

Our **Poolside Lounge** chair is made from kiln dried teakwood and coated with exterior grade polyurethane coatings. **Rati** spa lounger is for indoors and has adjustable backrest and legrest positions. This spa lounger chair with a jumbo size storage cabinet beneath. **Mandakani Spa Lounger** is also for indoors has beautiful design to enhance the interiors of any spa. Top coating can be done in Dark Walnut or Wenge color. Leatherite color option for the matteresses is CREAM, BLACK or DARK BROWN.