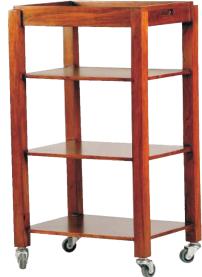

## Dalia **Spa Trolley**Foot **Ritual Chair**

L 17" x W 20" x H 37"

L 21" x W 21" x H 36"

L 14.5" x W 20" x H 36"

L 15" x W 15"x H 18"

Mini Trolley

Dalia Spa Trolley is multipurpose, modern looking trolley for spas and salons. Provision to keep goods on the top, it comes with one pull out tray and two drawers fitted with German Hettich fittings. A vacant space in between drawers can be used to place instrument sterilizer, towel warmer or shampoo bottles.