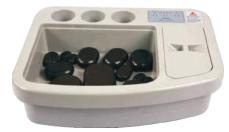

Marble Kharls ESSR 0011

ESSR 0015

T Light Holders

ESSR 00116 ESSR 00117 ESSR 00118

Bali Basket Wooden Tray L 17" x W 12" x H 5"

Service Tray L 26" x W 18" x H 3"

Stone Heater L 24" x W 15" x H 11"

**Hot Stones** 

Towel Sterilization cabinet L 18" x W 11" x H 14"

Stone Heater L 19" x W 15" x H 6"

Bolsters L 26" x Dia 6" L 13" x Dia 6"

Hair Dryer Tempo XXP

Neck & Back Massage Chair

Sterilizer L 16" x W 9" x H 11"

Taiji Towel Warmer Made in Japan