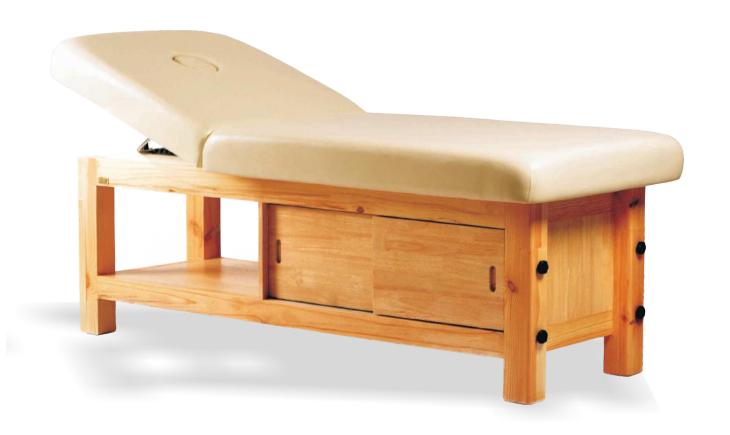

**Kaya** Massage Bed is a premium quality professional spa bed with lot of storage space underneath. The wooden section for legs is 4.25" thick solid wood. There are sliding shutters on both sides of the bed so that the storage can be accessed from either side while doing massage. Unlike openable doors, the shutters do not need any opening space and is more convenient to use. The top cushion is 75mm 40 density premium grade foam upholstered with soft touch leatherette that is stretchable and easy to clean. The backrest can be inclined at different positions and the reclining mechanism is made from corrosion resistant stainless steel and nylon. There is a face hole cutting in the backrest.