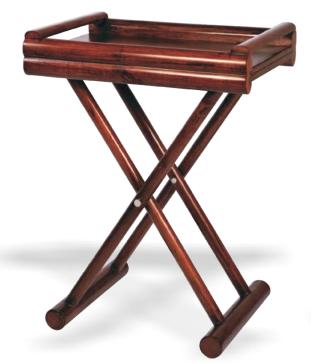

ock-down packaging with simple assembly. Leatherite color option for the matteress is CREAM, BLACK or DARK BROWN.









ESSR-0002



**Manak Electric Spa Bed** has the features of electrical height adjustment and electrically controlled backrest incline. Fitted with dual synchronous lifting motors of 6000N power, it lifts with ease and precision without making much noise. Minimum height is 28 " and can be further lifted up to 14" as required. Ideally suited for Medi Spas and Clinics.

Standard top coating done on this bed is acqua based eco friendly coating from ICA Italy, without any stain to change the wood color. Leatherite color option for the matteress is CREAM, BLACK or DARK BROWN.







Mukul **Spa Trolley** 





Kanka Glass & Wood Trolley



Niano Wooden **Spa Trolley** 







Daksh Wooden Trolley







L 24" x W 16" x H 32"



L 24" x W 16" x H 36"



Tarang Wooden Trolley



Kumkum Wooden Trolley







L 24" x W 16" x H 36"



L 32" x W 18" x H 34"



L 27" x W 18" x H 37"



Himadri Wooden Trolley



Dhanur **Wooden Trolley** 











L 30" x W 18" x H 34"

L 28" x W 17" x H 30"

L 28" x W 16" x H 33"

#### Bilva **Spa Trolley**

- Stone Heater
- Towel Warmer





Surbhi Wooden Trolley









#### Mridula **Trolley**









L 19" x W 14" x H 38"

L 21" x W17" x H 35"

L 13" x W 13" x H 19" L 21" x W 17" x H 26"

#### Folding **Therapist Stool**



Adjustable **Therapist Stool** 













L 18" x W 12" x H 18" L 21" x W 12" x H 19"





L 19" x W 19" x H 20"





L 21" x W 21" x H 15" L 21" x W 12" x H 10"







Manik Wooden Stool



Dhanvin **