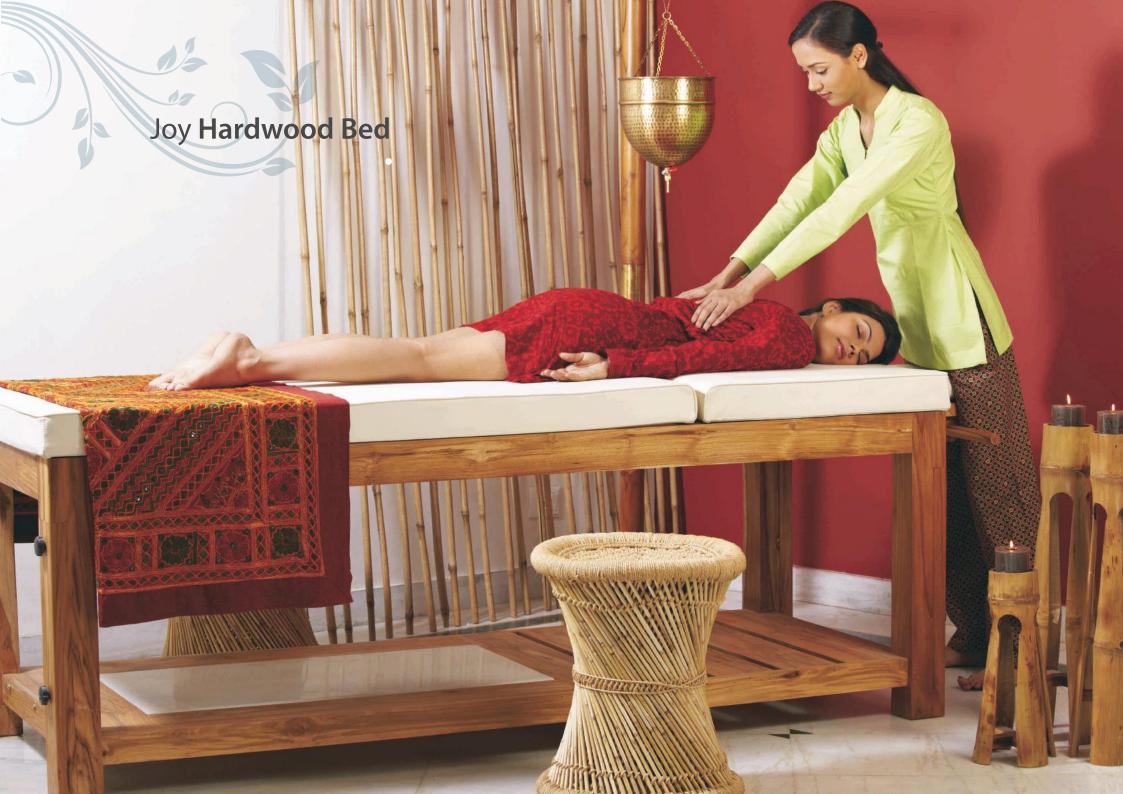

L 81" x W 33" x H 30"

Joy Hardwood Massage Bed is simplest in design but the most heaviest massage bed that we make. The legs of this bed have been manufactured from 5" thick solid wood to give it heavy look. Bliss Hardwood Massage Bed comes with adjustable height feature and removable wooden headrest. The backrest can be inclined at different positions. Though we recommend no wood color stain on this bed to keep its rustic look alive, top coating can be done in Dark Walnut or Wenge color. Leatherite color option for the matteress is CREAM, BLACK or DARK BROWN.