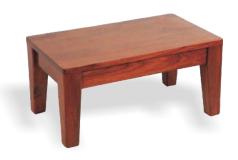

Our portable Massage Tables are hot selling table in India because of high quality and reasonable price.

L 110" x W 35" x H 29"

Ayurveda Table is traditional Indian style massage table for performing the ancient Ayurveda treatment of shirodhara. Proper size and slopes are maintained while hand carving this table to allow the treatment oils flow down from the table. Handmade table crafted from 4" thick solid wood with brass ornamentation on the handles. The top portion is detachable and can be kept on the floor for treatments. It is traditional table only meant for Ayurveda treatments. A foam cushion, if required, can be ordered separately.