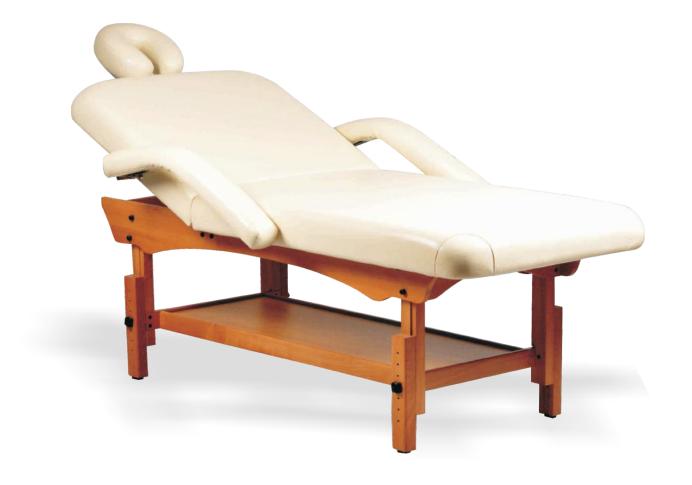

#### Shirodhara Massage Bed

Shirodhara Massage Bed is multipurpose treatment bed suitable for both oil 8t dry massages. The top mattress is detachable and can be removed from the bed and kept on the floor for dry floor massages or stretching exercises. Crafted from solid teakwood this massage table is supplied with lot accessories that are used in massage therapies. The accessories include a wooden step to get on/off the bed for old and overweight clients, two bolsters, two brass bowls for oil pouring and oil collection purpose. a detachable wooden drawer, detachable wooden tray. a cushioned wooden headrest and wooden part to incline the backrest. This massage bed has manually adjustable height and the heigh can be adjusted. Rounded corner top cushion for easy movement during massage therapy