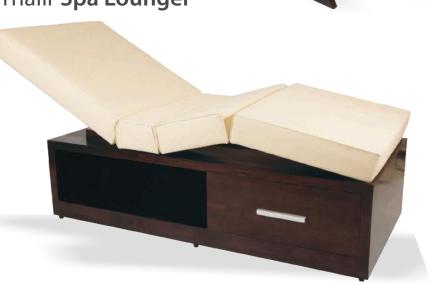

#### Poolside **Lounger**

Lounge chairs are often required for poolside and indoors in the spa area. Global Alliance makes poolside lounge chairs and indoor spa loungers in harwood.

Our **Poolside Lounge** chair is made from kiln dried teakwood and coated with exterior grade polyurethane coatings. **Rati** spa lounger is for indoors and has adjustable backrest and legrest positions. This spa lounger chair with a jumbo size storage cabinet beneath. **Mandakani Spa Lounger** is also for indoors has beautiful design to enhance the interiors of any spa. Top coating can be done in Dark Walnut or Wenge color. Leatherite color option for the matteresses is CREAM, BLACK or DARK BROWN.