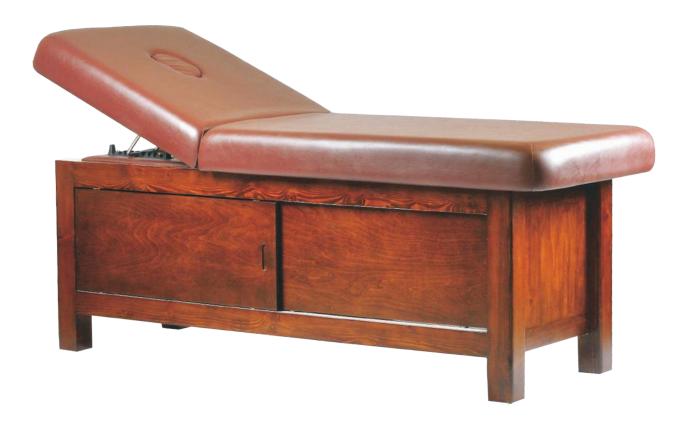

**Kaya** Massage Bed is a premium quality professional spa bed with lot of storage space underneath. The wooden section for legs is 4.25" thick solid wood. There are sliding shutters on both sides of the bed so that the storage can be accessed from either side while doing massage. Unlike openable doors, the shutters do not need any opening space and is more convenient to use. The top cushion is 75mm 40 density premium grade foam upholstered with soft touch leatherette that is stretchable and easy to clean. The backrest can be inclined at different positions and the reclining mechanism is made from corrosion resistant stainless steel and nylon. There is a face hole cutting in the backrest.

**Mixing Ceramic Bowl** 

**Diffuser Pot Stick** 

Frangipani Flower

**Facial Mask** 

**Thai** Massage Bed is a premium quality professional spa bed with lot of storage space underneath. The wooden section for legs is 4.25" thick solid wood. There are sliding shutters on both sides of the bed so that the storage can be accessed from either side while doing massage. Unlike openable doors, the shutters do not need any opening space and is more convenient to use. The top cushion is 75mm 40 density premium grade foam upholstered with soft touch leatherette that is stretchable and easy to clean. The backrest can be inclined at different positions and the reclining mechanism is made from corrosion resistant stainless steel and nylon. There is a face hole cutting in the backrest .