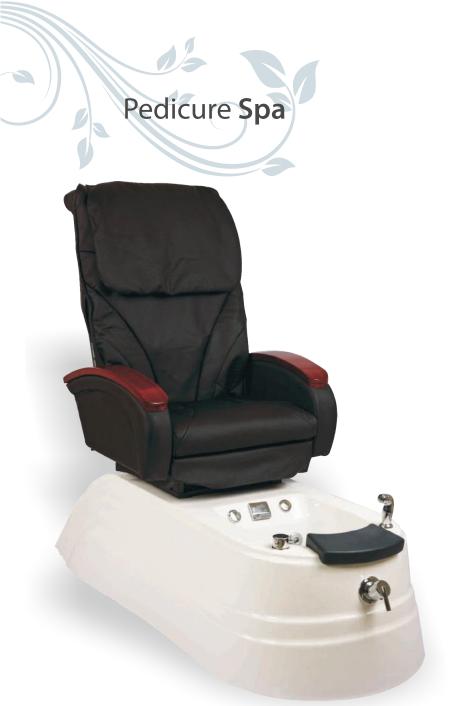

L 21" x W 23" x H 14"

L 18" x W 18" x H 18"

Pedicure Spa ESSR0368 is fully electrically controlled for easy operation while use. The pedicure tub is made from high quality acrylic material and fitted with 6 jets to give powerful water massage to the feet. The intensity of water massage can be controlled through air regulator, there is a provision for hot & cold water inlet with mixing tap, handheld pull out shower for therapist to wash foot while doing pedicure, adjustable footrest and air ON/OFF switch for safety. The massage chair fitted on this pedicure spa can be electrically moved forward, backward, reclined or inclined as per client's comfort and convenience. The massage function include strong Kneading, Tapping, Rolling & Vibration massage. The armrests are adjustable for easy sitting on to the spa. Highly comfortable, relaxing and trouble free pedicure spa for professional use by Esthetica.