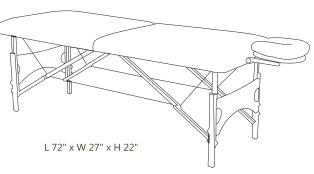

Foldable Massage Table is designed for easy set up. It is very strong built folding massage table that we even recommend for professional use. Careful selection of high quality material is used to manufacture this table — ISI marked plywood, imported Steam Beech wood. We use 40 density foam on this table.

Foldable Massage Table comes with adjustable height feature — minimum 23.5 to maximum 29.0 inches approximately, adjustable headrest and a carrying case. Color options in leatherite — CREAM, BLACK or Dark Brown. We have quick availability and ready availability for this table.