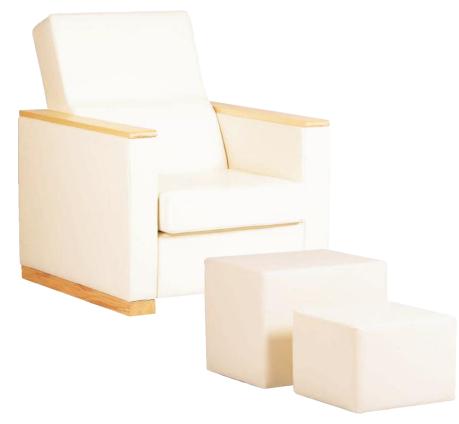

#### Anandi Foot Reflexology Chair

Anandi Foot Reflexology Chair is the only and most suited chair for foot reflexology & foot massage manufactured by us. True to its name, Anandi Chair is ye, comfortable to sit on with its majestic looks, big size, lay back design and broad handrests. It is supplied as a set of three - Anandi Chair and two stools. The low height stools is used by the therapist for doing foot massage.

Top coating can be done in Dark Walnut or Wenge color. Leatherite color option for the seats is CREAM, BLACK or DARK BROWN.

Pedicurist Stool is most suitable for salons and spas doing pedicure treatment. Apart from seating for the therapist, this stool has footrest for the client and an internal drawer to keep pedicure tools and creams. Leatherite color black and wood coating color dark wenge.