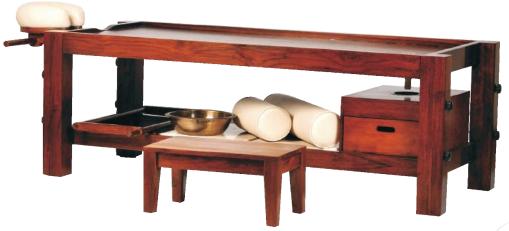

#### Shirodhara Massage Bed

Shirodhara Massage Bed is multipurpose treatment bed suitable for both oil 8t dry massages. The top mattress is detachable and can be removed from the bed and kept on the floor for dry floor massages or stretching exercises. Crafted from solid teakwood this massage table is supplied with lot accessories that are used in massage therapies. The accessories include a wooden step to get on/off the bed for old and overweight clients, two bolsters, two brass bowls for oil pouring and oil collection purpose. a detachable wooden drawer, detachable wooden tray. a cushioned wooden headrest and wooden part to incline the backrest. This massage bed has manually adjustable height and the heigh can be adjusted. Rounded corner top cushion for easy movement during massage therapy