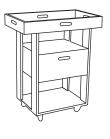

## Dalia **Spa Trolley**Foot **Ritual Chair**

L 17" x W 20" x H 37"

L 21" x W 21" x H 36"

L 14.5" x W 20" x H 36"

L 15" x W 15"x H 18"

Mini Trolley

Dalia Spa Trolley is multipurpose, modern looking trolley for spas and salons. Provision to keep goods on the top, it comes with one pull out tray and two drawers fitted with German Hettich fittings. A vacant space in between drawers can be used to place instrument sterilizer, towel warmer or shampoo bottles.