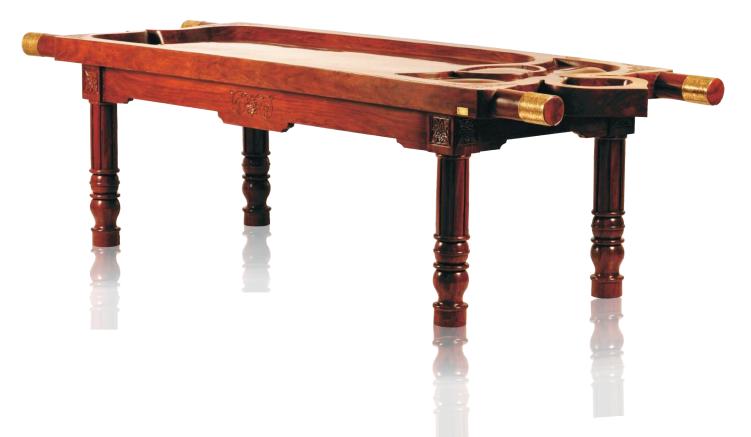

Our portable Massage Tables are hot selling table in India because of high quality and reasonable price.

L 110" x W 35" x H 29"

Ayurveda Table is traditional Indian style massage table for performing the ancient Ayurveda treatment of shirodhara. Proper size and slopes are maintained while hand carving this table to allow the treatment oils flow down from the table. Handmade table crafted from 4" thick solid wood with brass ornamentation on the handles. The top portion is detachable and can be kept on the floor for treatments. It is traditional table only meant for Ayurveda treatments. A foam cushion, if required, can be ordered separately.