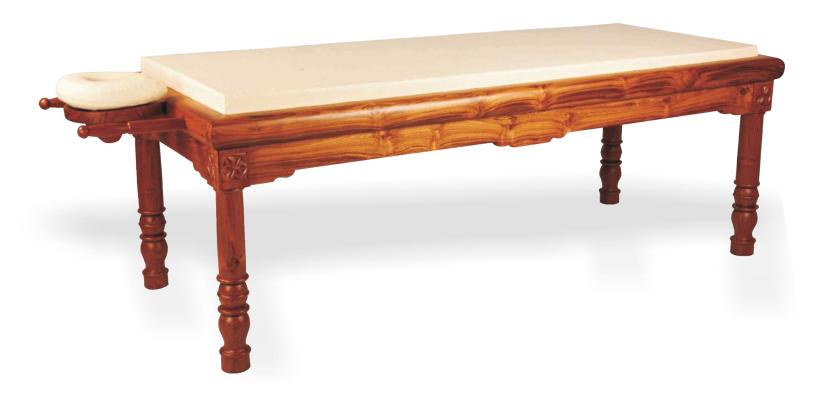

Our portable Massage Tables are hot selling table in India because of high quality and reasonable price.

L 110" x W 35" x H 29"

Ayurveda Table is traditional Indian style massage table for performing the ancient Ayurveda treatment of shirodhara. Proper size and slopes are maintained while hand carving this table to allow the treatment oils flow down from the table. Handmade table crafted from 4" thick solid wood with brass ornamentation on the handles. The top portion is detachable and can be kept on the floor for treatments. It is traditional table only meant for Ayurveda treatments. A foam cushion, if required, can be ordered separately.