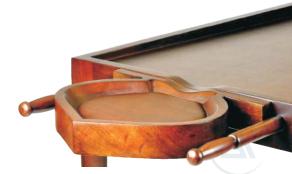

Our portable Massage Tables are hot selling table in India because of high quality and reasonable price.

L 110" x W 35" x H 29"

Ayurveda Table is traditional Indian style massage table for performing the ancient Ayurveda treatment of shirodhara. Proper size and slopes are maintained while hand carving this table to allow the treatment oils flow down from the table. Handmade table crafted from 4" thick solid wood with brass ornamentation on the handles. The top portion is detachable and can be kept on the floor for treatments. It is traditional table only meant for Ayurveda treatments. A foam cushion, if required, can be ordered separately.