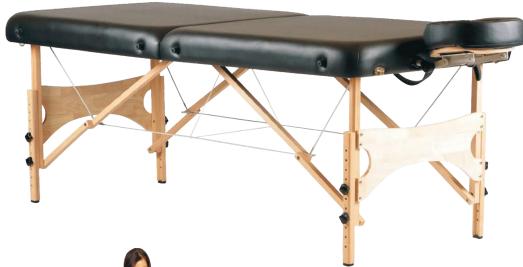

Foldable Massage Table is designed for easy set up. It is very strong built folding massage table that we even recommend for professional use. Careful selection of high quality material is used to manufacture this table — ISI marked plywood, imported Steam Beech wood. We use 40 density foam on this table.

Foldable Massage Table comes with adjustable height feature — minimum 23.5 to maximum 29.0 inches approximately, adjustable headrest and a carrying case. Color options in leatherite — CREAM, BLACK or Dark Brown. We have quick availability and ready availability for this table.