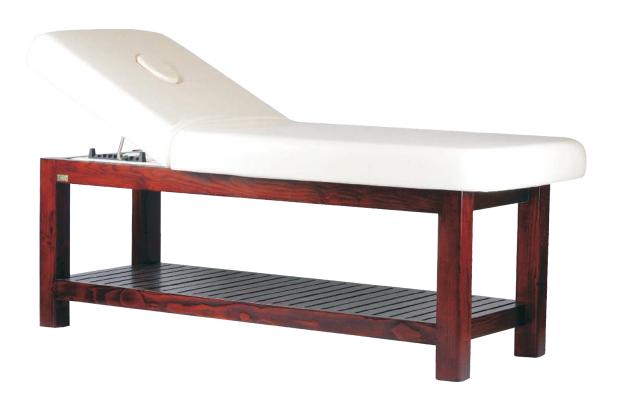

#### Multipurpose Ayurveda Treatment Bed

L 75" x W 36" x H 27"

**Multipurpose Ayurveda Treatment Bed** suitable for both oil & dry massages. The top mattress is removable and can be removed from the bed and kept on the floor for dry floor massages or can be used during shirodhara treatment also. You can detach the cushioned headrest and insert the wooden headrest for shirodhara. During oil massage the mattress can be removed. The frame structure is and headrest are solid wood. We have used boiling waterproof plywood underneath the mattress to make it suitable for oil massage. It is most cost effective table for oil & dry massages. Length of this table is 75" without headrest / cushioned face cradle. With headrest/ cushioned face cradle attached to massage table, the length increases to 92".