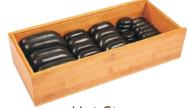

Marble Kharls ESSR 0011

ESSR 0015

T Light Holders

ESSR 00116 ESSR 00117 ESSR 00118

Bali Basket Wooden Tray L 17" x W 12" x H 5"

Service Tray L 26" x W 18" x H 3"

Stone Heater L 24" x W 15" x H 11"

**Hot Stones** 