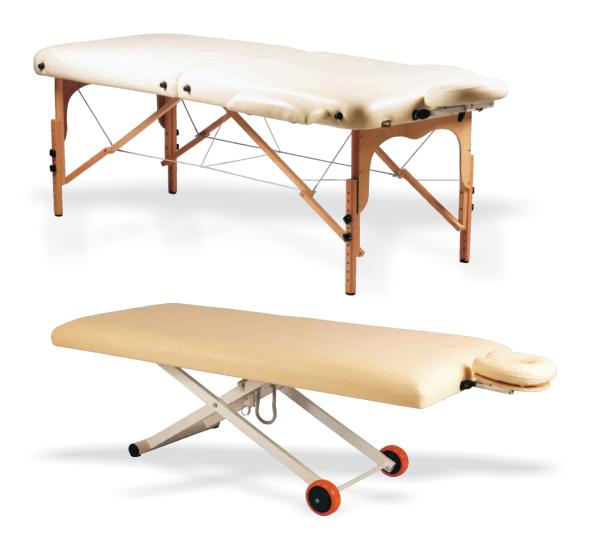

This massage table for Reiki is not readily available and is specially made on order.

**IKA Electric Massage Bed** is the most cost effective electric massage bed or electric facial bed manufactured by Esthetica. Driven by 6000N power electric motor, you can adjust the height of this bed from a very low to high position. Ika electric lift table can be used by salons, spas, physiotherapists or even by Tattoo parlours. This massage table is strongly supported by a durable, powder coated MS rectangular tube frame, adjustable headrest and can be designed with inclined backrest at request. We use 3 inches thick & 40 Density premium quality foam sheet for padding on the top section. Color options in leatherite — CREAM, BLACK or Dark Brown.