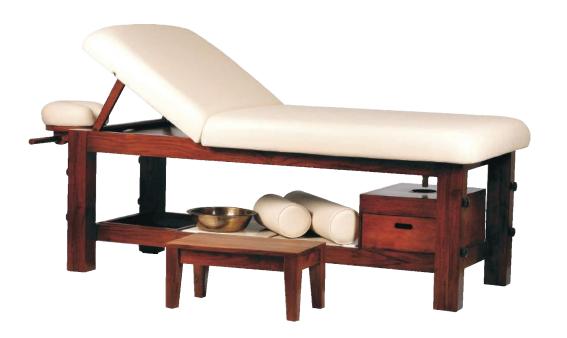

#### Shirodhara Massage Bed

Shirodhara Massage Bed is multipurpose treatment bed suitable for both oil 8t dry massages. The top mattress is detachable and can be removed from the bed and kept on the floor for dry floor massages or stretching exercises. Crafted from solid teakwood this massage table is supplied with lot accessories that are used in massage therapies. The accessories include a wooden step to get on/off the bed for old and overweight clients, two bolsters, two brass bowls for oil pouring and oil collection purpose. a detachable wooden drawer, detachable wooden tray. a cushioned wooden headrest and wooden part to incline the backrest. This massage bed has manually adjustable height and the heigh can be adjusted. Rounded corner top cushion for easy movement during massage therapy