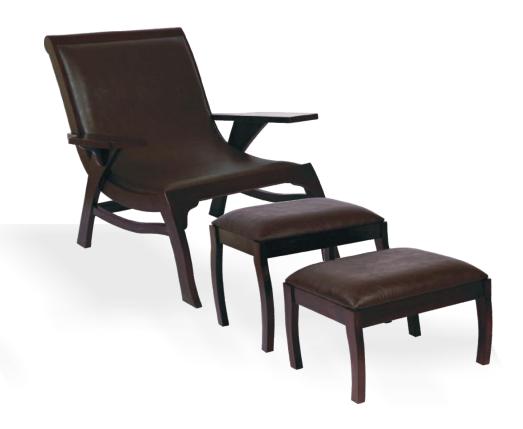

#### Anandi Foot Reflexology Chair

Anandi Foot Reflexology Chair is the only and most suited chair for foot reflexology & foot massage manufactured by us. True to its name, Anandi Chair is ye, comfortable to sit on with its majestic looks, big size, lay back design and broad handrests. It is supplied as a set of three - Anandi Chair and two stools. The low height stools is used by the therapist for doing foot massage.