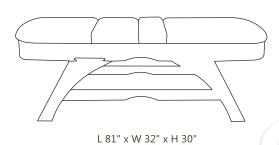

L 86" x W 84" x H 8"

Thai style of massage involves stretching and deep massage. This form of bodywork is normally performed on specially designed low height Thai Massage Bed.

Our **Thai Massage Bed** is specially designed for Thai style of massage which is oil free. The mattresses supplied are 4" thick and hard to suit the Thai style of massage. The low height design combined with 9" wide border on top makes it look very neat and elegant in design. The two special matteresses of 36\*"75 are fitted into the bed so that the matteress do not skid while peforming the deep massage. Clear area for massage is 72"\*75".

Top coating can be done of Dark Walnut or Wenge color. Leatherite color option for the matteresses is CREAM, BLACK or DARK BROWN.