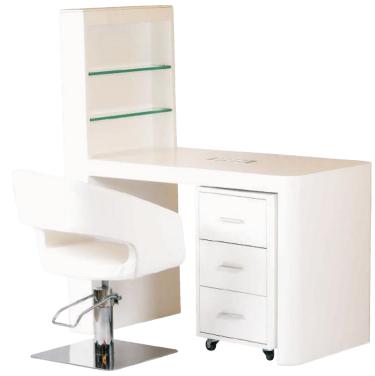

Portable Pedicure Spa ESSR 0370

Pedicurist Stool

Nalini Nail Table- Nal ini is compact in size but yet a professional nail art table for salons and nail spas. Ergonomically designed for both, the client & the therapist, this table comes with a special white coating that this acetone/thinner proof. Thanks to its thinner/acetone resistant coating, you can easily and without fear clean the nail paint stains to keep it clean and stain free. Other important features include — a display drawer to showcase nail paints, storage drawer cabinet with a small dust bin attached to it and electrical points to charge your smart phone or connect a UV /LED nail lamp. You can order this nail table with or without therapist chair as shown in the picture.