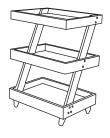

## Dalia **Spa Trolley**Foot **Ritual Chair**

L 17" x W 20" x H 37"

L 21" x W 21" x H 36"

L 14.5" x W 20" x H 36"

L 15" x W 15"x H 18"

Mini Trolley

Dalia Spa Trolley is multipurpose, modern looking trolley for spas and salons. Provision to keep goods on the top, it comes with one pull out tray and two drawers fitted with German Hettich fittings. A vacant space in between drawers can be used to place instrument sterilizer, towel warmer or shampoo bottles.