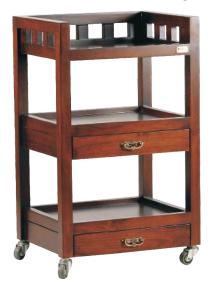

## Dalia **Spa Trolley**Foot **Ritual Chair**

L 17" x W 20" x H 37"

L 21" x W 21" x H 36"

L 14.5" x W 20" x H 36"

L 15" x W 15"x H 18"

Mini Trolley

Dalia Spa Trolley is multipurpose, modern looking trolley for spas and salons. Provision to keep goods on the top, it comes with one pull out tray and two drawers fitted with German Hettich fittings. A vacant space in between drawers can be used to place instrument sterilizer, towel warmer or shampoo bottles.