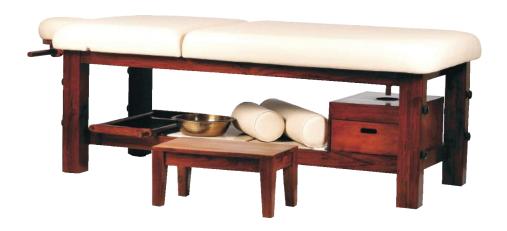

#### Shirodhara Massage Bed

Shirodhara Massage Bed is multipurpose treatment bed suitable for both oil 8t dry massages. The top mattress is detachable and can be removed from the bed and kept on the floor for dry floor massages or stretching exercises. Crafted from solid teakwood this massage table is supplied with lot accessories that are used in massage therapies. The accessories include a wooden step to get on/off the bed for old and overweight clients, two bolsters, two brass bowls for oil pouring and oil collection purpose. a detachable wooden drawer, detachable wooden tray. a cushioned wooden headrest and wooden part to incline the backrest. This massage bed has manually adjustable height and the heigh can be adjusted. Rounded corner top cushion for easy movement during massage therapy