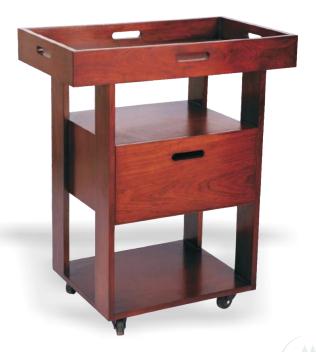

## Dalia **Spa Trolley**Foot **Ritual Chair**

L 17" x W 20" x H 37"

L 21" x W 21" x H 36"

L 14.5" x W 20" x H 36"

L 15" x W 15"x H 18"

Mini Trolley

Dalia Spa Trolley is multipurpose, modern looking trolley for spas and salons. Provision to keep goods on the top, it comes with one pull out tray and two drawers fitted with German Hettich fittings. A vacant space in between drawers can be used to place instrument sterilizer, towel warmer or shampoo bottles.