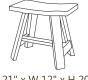

**Ayurveda Foot Step** has been designed to step on to the Ayurveda table. It becomes easy for overweight and aged clients to use this wooden step and get on to the table for treatments.

ROYAL ELECTRIC SPA TABLE has solidwood frame structure and natural wood veeners matching to the wood are used in the sliding shutters and at the bottom. This massage table comes fitted with 4 motors for electrically operated table height, electrically operated backrest and legrest positions. All electricals are from DENMARK. We use waterbased wood coatings from Italy to keep it more natural looking table. 6"/40 Density foam cushioning with soft touch leatherite is used in upholstery. The top cushion has rounded corner design. 1 hand control, 1 face rest, 1 headrest. 800 lb distributed load lifting capacity / 220 V AC operation. The height adjustment motors are 600oN power and the backrest and legrest motors are 400oM power. Very smooth 8: silent operation. Length of this table is 78" without headrest / face cradle. With headrest/face cradle attached to massage table, the length increases to 82". Similarly the minimum height is 28" which is further adjustable upto 35" height.