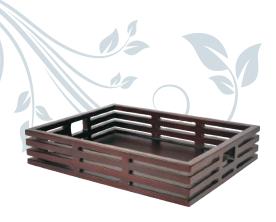

## Dalia **Spa Trolley**Foot **Ritual Chair**

L 17" x W 20" x H 37"

L 21" x W 21" x H 36"

L 14.5" x W 20" x H 36"

L 15" x W 15"x H 18"

Mini Trolley

Dalia Spa Trolley is multipurpose, modern looking trolley for spas and salons. Provision to keep goods on the top, it comes with one pull out tray and two drawers fitted with German Hettich fittings. A vacant space in between drawers can be used to place instrument sterilizer, towel warmer or shampoo bottles.