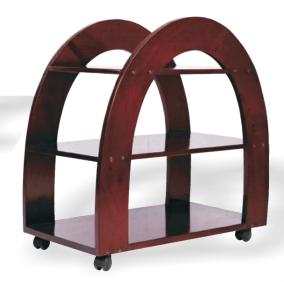

## Dalia **Spa Trolley**Foot **Ritual Chair**

L 17" x W 20" x H 37"

L 21" x W 21" x H 36"

L 14.5" x W 20" x H 36"

L 15" x W 15"x H 18"

Mini Trolley

Dalia Spa Trolley is multipurpose, modern looking trolley for spas and salons. Provision to keep goods on the top, it comes with one pull out tray and two drawers fitted with German Hettich fittings. A vacant space in between drawers can be used to place instrument sterilizer, towel warmer or shampoo bottles.