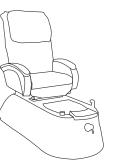

L 21" x W 23" x H 14"

L 18" x W 18" x H 18"

Pedicure Spa ESSR0368 is fully electrically controlled for easy operation while use. The pedicure tub is made from high quality acrylic material and fitted with 6 jets to give powerful water massage to the feet. The intensity of water massage can be controlled through air regulator, there is a provision for hot & cold water inlet with mixing tap, handheld pull out shower for therapist to wash foot while doing pedicure, adjustable footrest and air ON/OFF switch for safety. The massage chair fitted on this pedicure spa can be electrically moved forward, backward, reclined or inclined as per client's comfort and convenience. The massage function include strong Kneading, Tapping, Rolling & Vibration massage. The armrests are adjustable for easy sitting on to the spa. Highly comfortable, relaxing and trouble free pedicure spa for professional use by Esthetica.