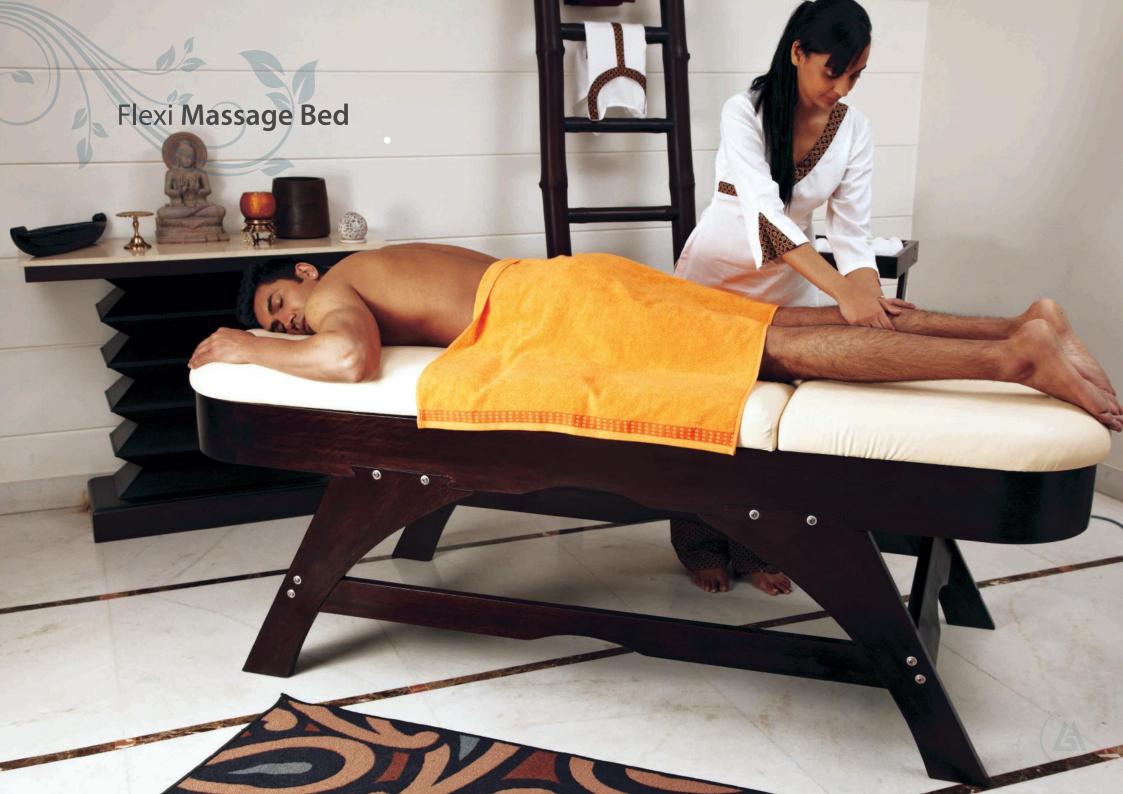

Flexi Massage Bed is the most versatile massage bed that can be used as spa lounger, massage bed or for foot massage. This bed has unique design and is different from other massage beds.

The backrest and legrest of this table are both adjustable. This massage bed can be supplied with standard face hole cutting or adjustable aluminium headrest.