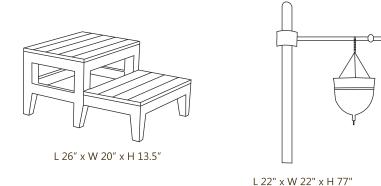

**Ayurveda Foot Step** has been designed to step on to the Ayurveda table. It becomes easy for overweight and aged clients to use this wooden step and get on to the table for treatments.

ROYAL ELECTRIC SPA TABLE has solidwood frame structure and natural wood veeners matching to the wood are used in the sliding shutters and at the bottom. This massage table comes fitted with 4 motors for electrically operated table height, electrically operated backrest and legrest positions. All electricals are from DENMARK. We use waterbased wood coatings from Italy to keep it more natural looking table. 6"/40 Density foam cushioning with soft touch leatherite is used in upholstery. The top cushion has rounded corner design. 1 hand control, 1 face rest, 1 headrest. 800 lb distributed load lifting capacity / 220 V AC operation. The height adjustment motors are 600oN power and the backrest and legrest motors are 400oM power. Very smooth 8: silent operation. Length of this table is 78" without headrest / face cradle. With headrest/face cradle attached to massage table, the length increases to 82". Similarly the minimum height is 28" which is further adjustable upto 35" height.