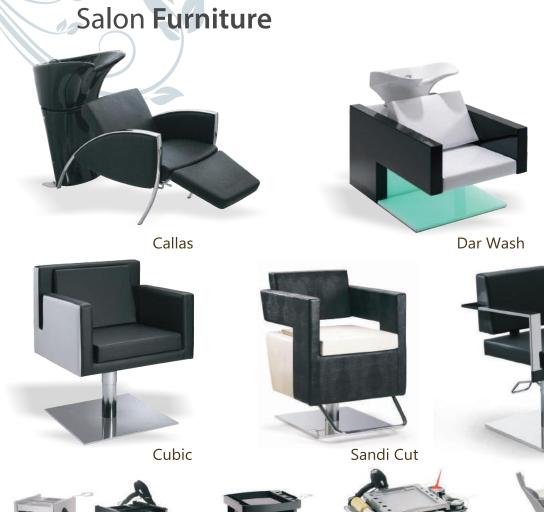

L 24" x W 16" x H 36"



L 32" x W 18" x H 34"



L 27" x W 18" x H 37"



Himadri Wooden Trolley



Dhanur **Wooden Trolley** 











L 30" x W 18" x H 34"

L 28" x W 17" x H 30"

L 28" x W 16" x H 33"

#### Bilva **Spa Trolley**

- Stone Heater
- Towel Warmer





Surbhi Wooden Trolley









#### Mridula **Trolley**









L 19" x W 14" x H 38"

L 21" x W17" x H 35"

L 13" x W 13" x H 19" L 21" x W 17" x H 26"

#### Folding **Therapist Stool**



Adjustable **Therapist Stool** 













L 18" x W 12" x H 18" L 21" x W 12" x H 19"





L 19" x W 19" x H 20"





L 21" x W 21" x H 15" L 21" x W 12" x H 10"







Manik Wooden Stool



Dhanvin **Wooden Stool** 



Ujjawal Wooden Stool



Dhanu Wooden Stool



Indian **Modda** 



Dandak Wooden Stool



Mini **Indian Cot** 













Zenith

Master Trolley

Modus Trolley

Style Magazine Stand

### Salon Furniture



#### Accessories







Aroma Oil Burner Lamp



Candle Stand ESSR 0007



Candle Stand ESSR 0008



Bamboo Candles Stand



Foot Washing Brass Urli



**Brass Oil Collection Vessel** 



Marble Urli



Marble Kharls ESSR 0011

















ESSR 0015







T Light Holders

ESSR 00116 ESSR 00117 ESSR 00118





Bali Basket Wooden Tray L 17" x W 12" x H 5"



Service Tray L 26" x W 18" x H 3"



Stone Heater L 24" x W 15" x H 11"



**Hot Stones** 



Towel Sterilization cabinet L 18" x W 11" x H 14"



Stone Heater L 19" x W 15" x H 6"



Bolsters L 26" x Dia 6" L 13" x Dia 6"





Hair Dryer Tempo XXP



Neck & Back Massage Chair



Sterilizer L 16" x W 9" x H 11"



Taiji Towel Warmer Made