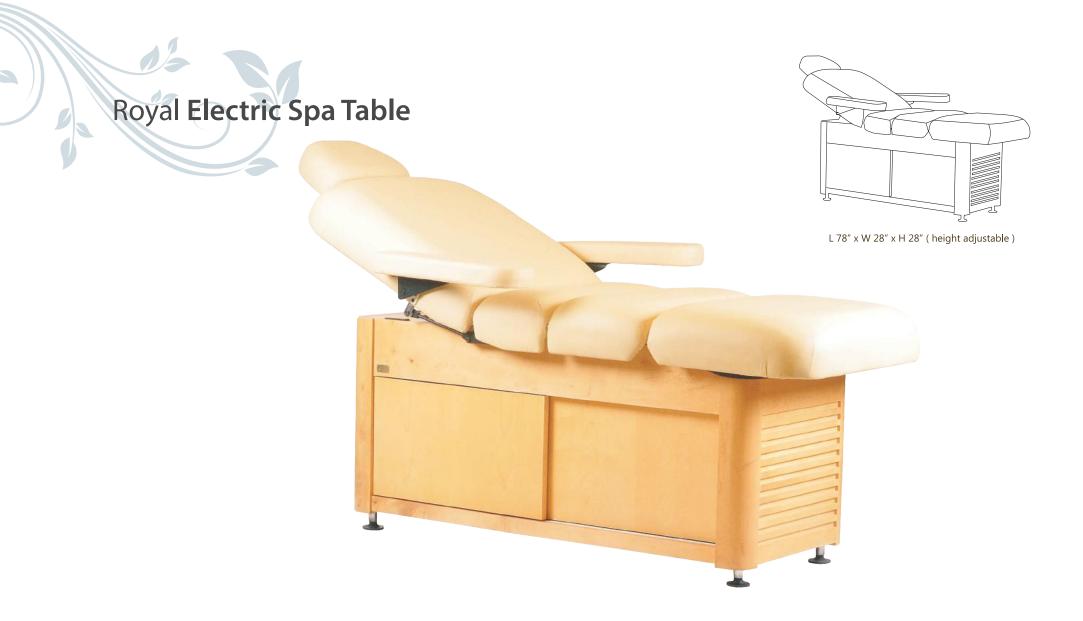

**Ayurveda Foot Step** has been designed to step on to the Ayurveda table. It becomes easy for overweight and aged clients to use this wooden step and get on to the table for treatments.

ROYAL ELECTRIC SPA TABLE has solidwood frame structure and natural wood veeners matching to the wood are used in the sliding shutters and at the bottom. This massage table comes fitted with 4 motors for electrically operated table height, electrically operated backrest and legrest positions. All electricals are from DENMARK. We use waterbased wood coatings from Italy to keep it more natural looking table. 6"/40 Density foam cushioning with soft touch leatherite is used in upholstery. The top cushion has rounded corner design. 1 hand control, 1 face rest, 1 headrest. 800 lb distributed load lifting capacity / 220 V AC operation. The height adjustment motors are 600oN power and the backrest and legrest motors are 400oM power. Very smooth 8: silent operation. Length of this table is 78" without headrest / face cradle. With headrest/face cradle attached to massage table, the length increases to 82". Similarly the minimum height is 28" which is further adjustable upto 35" height.