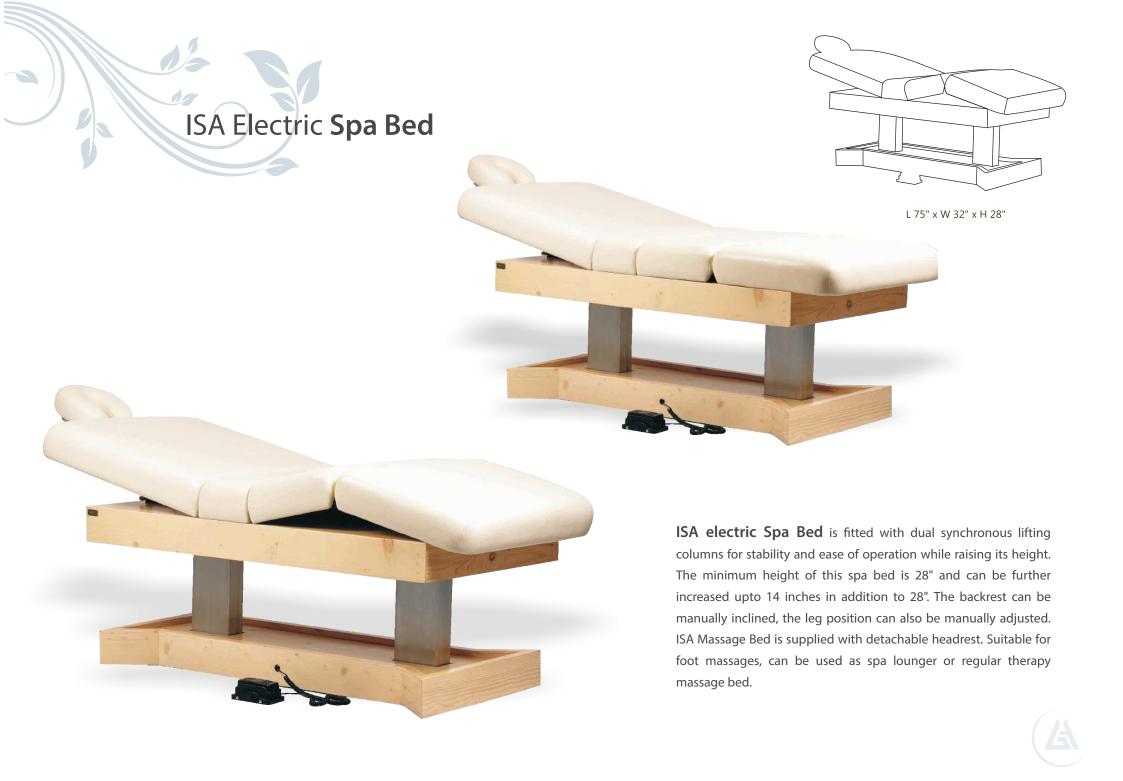

ESSR-0002

**Manak Electric Spa Bed** has the features of electrical height adjustment and electrically controlled backrest incline. Fitted with dual synchronous lifting motors of 6000N power, it lifts with ease and precision without making much noise. Minimum height is 28 " and can be further lifted up to 14" as required. Ideally suited for Medi Spas and Clinics.

Standard top coating done on this bed is acqua based eco friendly coating from ICA Italy, without any stain to change the wood color. Leatherite color option for the matteress is CREAM, BLACK or DARK BROWN.