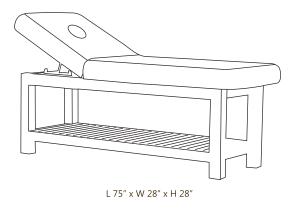

#### Multipurpose Ayurveda Treatment Bed

L 75" x W 36" x H 27"

**Multipurpose Ayurveda Treatment Bed** suitable for both oil & dry massages. The top mattress is removable and can be removed from the bed and kept on the floor for dry floor massages or can be used during shirodhara treatment also. You can detach the cushioned headrest and insert the wooden headrest for shirodhara. During oil massage the mattress can be removed. The frame structure is and headrest are solid wood. We have used boiling waterproof plywood underneath the mattress to make it suitable for oil massage. It is most cost effective table for oil & dry massages. Length of this table is 75" without headrest / cushioned face cradle. With headrest/ cushioned face cradle attached to massage table, the length increases to 92".