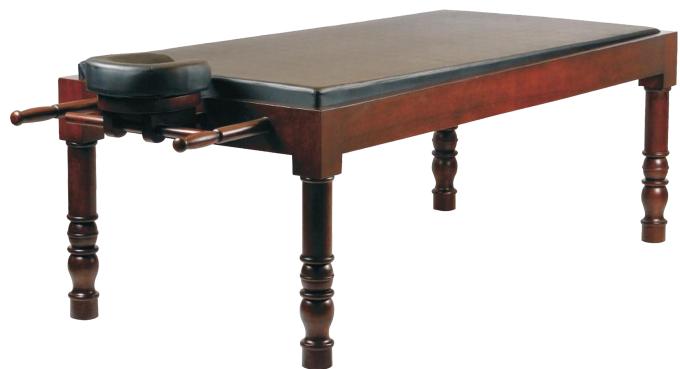

Our portable Massage Tables are hot selling table in India because of high quality and reasonable price.

L 110" x W 35" x H 29"

Ayurveda Table is traditional Indian style massage table for performing the ancient Ayurveda treatment of shirodhara. Proper size and slopes are maintained while hand carving this table to allow the treatment oils flow down from the table. Handmade table crafted from 4" thick solid wood with brass ornamentation on the handles. The top portion is detachable and can be kept on the floor for treatments. It is traditional table only meant for Ayurveda treatments. A foam cushion, if required, can be ordered separately.