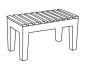

#### Folding **Therapist Stool**

Adjustable **Therapist Stool** 

L 18" x W 12" x H 18" L 21" x W 12" x H 19"

L 19" x W 19" x H 20"

L 21" x W 21" x H 15" L 21" x W 12" x H 10"

Manik Wooden Stool

Dhanvin **Wooden Stool** 