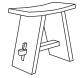

**Ayurveda Foot Step** has been designed to step on to the Ayurveda table. It becomes easy for overweight and aged clients to use this wooden step and get on to the table for treatments.

ROYAL ELECTRIC SPA TABLE has solidwood frame structure and natural wood veeners matching to the wood are used in the sliding shutters and at the bottom. This massage table comes fitted with 4 motors for electrically operated table height, electrically operated backrest and legrest positions. All electricals are from DENMARK. We use waterbased wood coatings from Italy to keep it more natural looking table. 6"/40 Density foam cushioning with soft touch leatherite is used in upholstery. The top cushion has rounded corner design. 1 hand control, 1 face rest, 1 headrest. 800 lb distributed load lifting capacity / 220 V AC operation. The height adjustment motors are 600oN power and the backrest and legrest motors are 400oM power. Very smooth 8: silent operation. Length of this table is 78" without headrest / face cradle. With headrest/face cradle attached to massage table, the length increases to 82". Similarly the minimum height is 28" which is further adjustable upto 35" height.