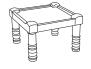

Top coating can be done in Dark Walnut or Wenge color. Leatherite color option for the seats is CREAM, BLACK or DARK BROWN.

Pedicurist Stool is most suitable for salons and spas doing pedicure treatment. Apart from seating for the therapist, this stool has footrest for the client and an internal drawer to keep pedicure tools and creams. Leatherite color black and wood coating color dark wenge.