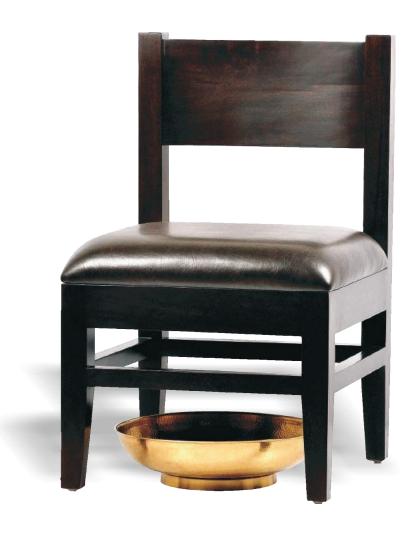

Foot Ritual Chair Entry in spa is welcomed by foot washing ritual. Esthetica's foot ritual chair is specially crafted medium height table for this ritual. After the foot ritual the foot washing urli can be easily pushed under the chair. Simple design and ideal dimensions to be perfect foot ritual chair.